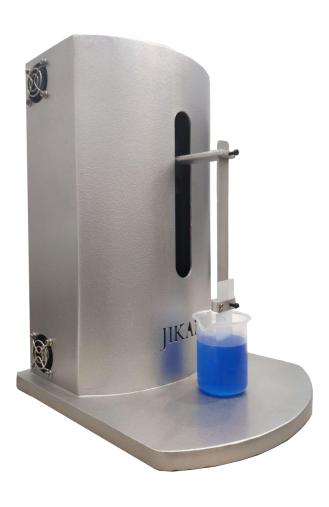

## DCM-10

Dip Coating Machine

• **Jikan DCM-10** is a laboratory dip coater, used for coating the samples in an easy, fast, reliable and repeatable way. The device offers a wide range of speeds and stop times and could be programmed with desired cycles.

- A Flexible Choice to Conduct Various Kinds Of Dip Coating
- Easy To Install Samples And Easy To Set Height
- Offers a wide range of Speeds
- Programmable Interface
- Robust and Resistant Body
- Low Noise and Vibrations