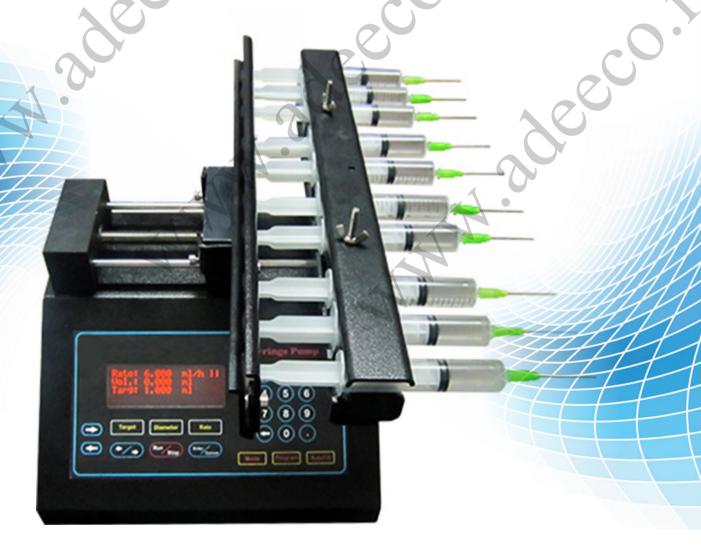

## **Syringe Pump**

- Syringe pumps provide liquid handling products for accurate delivery of fluids for a multitude of syringe pump applications.
  This equipment includes three models of HPM, HSM and HOM series, the characteristic features of which are listed below:
- HPM and HSM series are programmable models, by which one can infuse/withdraw fluids using advanced programming functions.
- HSM series are remotely controlled which is of great significance while working in hazardous environment and it is safe for researcher to be far from pumping apparatus.
- HOM series are the best choices for operators who demand for accurate, low rate infusion without withdrawal and programming capabilities.

## **Application**

- Infusing reactant into a reaction chamber
- · Animals infusion
- · Cellular infusion
- Electro spinning/Melt spinning
- Lab-on-chip

| Model                      | 2000HSM | 2000HPM | 2000HOM | 1000HSM | 1000HPM | 1000НОМ |
|----------------------------|---------|---------|---------|---------|---------|---------|
| Body                       | Metal   | Metal   | Metal   | Metal   | Metal   | Metal   |
| Max. Syringe No.           | 10      | 10      | 10      | 2       | 2       | 2       |
| Display (line*character)   | 4×20    | 4×20    | 4×20    | 4×20    | 4×20    | 4×20    |
| Internal Programming       | •       | •       | ),      | •       | •       |         |
| Computer Control           | •       | 1       |         | •       |         |         |
| Autofill                   | •       | ·       |         | •       |         |         |
| Max. syringe size (ml)     | 50      | 50      | 50      | 60      | 60      | 60      |
| Min. injection rate (μl/h) | 0.5     | 0.5     | 0.5     | 0.5     | 0.5     | 0.5     |
| Max. injection rate (ml/h) | 640     | 640     | 640     | 1000    | 1000    | 1000    |
| Pedal resolution per step  | 20      | 20      | 20      | 20      | 20      | 20      |
| (nm)                       | 20      | 20      | 20      | 20      | 20      | 20      |
| Weight (kg)                | 4.5     | 4.5     | 4.5     | 4       | 4       | 4       |

## **Features**

- Holds syringes from 0.5 µl to 60 ml
- Permanent memory: Stores last-used Settings
- Infusion and withdrawal
- Full metal chassis
- Advanced microstepping techniques
- Easy to use interface
- Two modes of operation: Constant rate, Constant volume