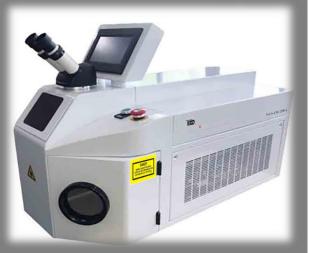

## **Jewelry Welding Laser**

Desktop Laser spot welder is mainly use in jewelry and dental industry or other hardware field. The laser spot welding machine is very high performance and high accuracy welding system; it's mainly use in Jewelry welding, dental welding, Watch repair, Eye-glasses welding, sensor welding, medical tools welding, and other high precision welding purpose. The desktop laser welder can weld various metallic materials such as gold, silver,

## specification

- Type of Laser: Flash lamp Nd:YAG laser
- Laser Power: 150W
- Operation Mode: pulsed
- Laser Wavelength: 1064 nm
- Pulse energy : 30 j@ 1Hz
- Repetition rate: 1-20 Hz
- Pulse duration (ns) : 0.3-8 MS
- Spot Size: 0.2 -2 ?
- Cooling Method: water cooling
- Dimension : 80\*50\*60 cm
- Power Source: 220 V, 50 Hz