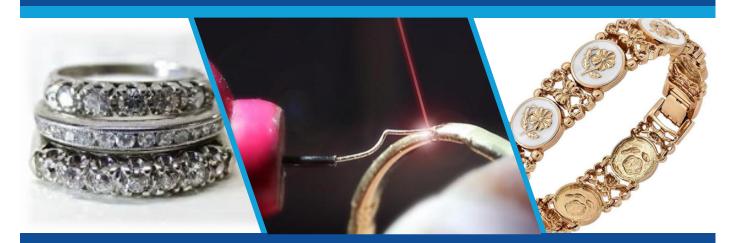

## **Jewelry Welding Laser**

Desktop Laser spot welder is mainly use in jewelry and dental industry or other hardware field. The laser spot welding machine is very high performance and high accuracy welding system; it's mainly use in Jewelry welding, dental welding, Watch repair, Eye-glasses welding, sensor welding, medical tools welding, and other high precision welding purpose. The desktop laser welder can weld various metallic materials such as gold, silver,

platinum, titanium, palladium. By matching the parameters and shape of the laser pulses to each material, the laser generates a minimal heat affected zone, thus meeting the precondition for welding temperature-sensitive components. Another positive effect of the low thermal load of the two parts is, that unwanted modifications of the joint by the welding process can almost always be avoided.