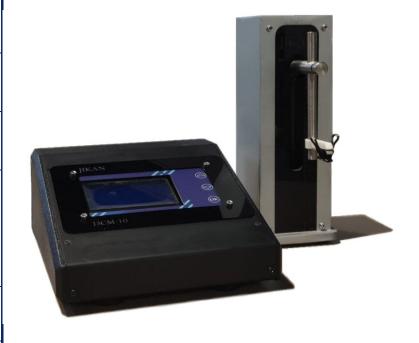

## DCM-10

Dip Coating Machine

• **Jikan DCM-10** is a laboratory dip coater, used for coating samples in an easy, fast, reliable and repeatable way. The device offers a wide range of speeds and delay times and could be programmed with desired cycles.

| Technical Data                       |                                                                                                          |
|--------------------------------------|----------------------------------------------------------------------------------------------------------|
| Maximum Dipping/<br>Withdrawal Speed | 100 mm/s                                                                                                 |
| Minimum Dipping/<br>Withdrawal Speed | 0.1 mm/s                                                                                                 |
| Maximum Carrying<br>Weight           | 300 gr                                                                                                   |
| Maximum Travel Distance              | 100 mm                                                                                                   |
| Built-in Software Features           | 99 Cycles<br>10 Saving Slots<br>Adjustable Dipping speed,<br>Withdrawal speed, Up and<br>Down Stop Times |
| Power                                | AC 220V<br>40W                                                                                           |
| Dimensions                           | - Width: 110mm<br>- Height: 280mm<br>- Depth: 110mm                                                      |
| Free grippers Included               | - 3 sample gripper - 4 sample extralong gripper - extra long gripper                                     |
| Weight                               | 5 Kg                                                                                                     |