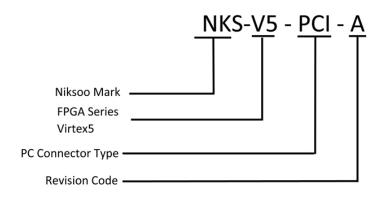

mm, W: 120.9 mm)
- Industrial Temperature Range (0°C to 85°C)
- Operation System Support: Windows & Linux

### **Application**

- RADAR
- Communications
- Smart Antenna Systems
- General-purpose Software Radio
- Ultrasound Equipment

WWW.NIKSOO.COM/NKS-V5-PCI-A

Support: support@niksoo.com Email: info@niksoo.com





### **Board Features**







## **Compatibility Table**

| NIKSOO Platform | Compatibility |
|-----------------|---------------|
| QTH-NKS-01      | Yes           |
| QTH-NKS-02      | Yes           |
| QTH-NKS-02-A    | Yes           |
| QTH-NKS-03      | Yes           |
| QTH-NKS-07      | Yes           |
| QTH-NKS-10      | Yes           |
| QTH-NKS-11      | Yes           |
| QTH-NKS-12      | Yes           |
| QTH-NKS-11-A    | Yes           |

## **Order Information**



Support: support@niksoo.com Email: info@niksoo.com