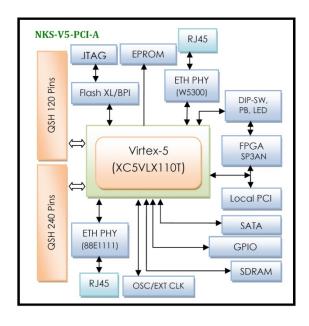

#### **Functional Block Diagram**

#### **Features**

- Virtex XC5VLX110T-1FFG1136C Xilinx Device
- 64-bit 66MHz/32-bit 33MHz PCI Add-in Card Connector.
- Enhanced 10/100 Ethernet Full Stack Interface with RJ-45 Connector
- Ethernet PHY 10/100/1000 Interface with RJ-45 Connector
- 1 Gb SDRAM Component Memory
- QSH Connector for ADC/DAC QTH Modules Connect to FPGA
- Spartan XC3S50AN for PCI-based
- 128 Mb Platform Flash XL & 256 Mb Linear BPI Flash
- Multi-boot Configuration, or Download Using Xilinx Platform Cable USB
- User Push-button, Switches, LEDs and General Purpose I/O Header
- JTAG and Trace Debug Ports
- PCI Clocking Support for Global and Regional Clocking Applications
- Four On-board Clock Sources
- SPI EEPROM (4Mb)
- 2x RS422/485
- 1 Serial ATA Disk Drive Interface Connector
- 5V PCI & External Voltage Supply
- Physical Dimensions (L: 230.6 mm, W: 120.9 mm)
- Industrial Temperature Range (0°C to 85°C)
- Operation System Support: Windows & Linux