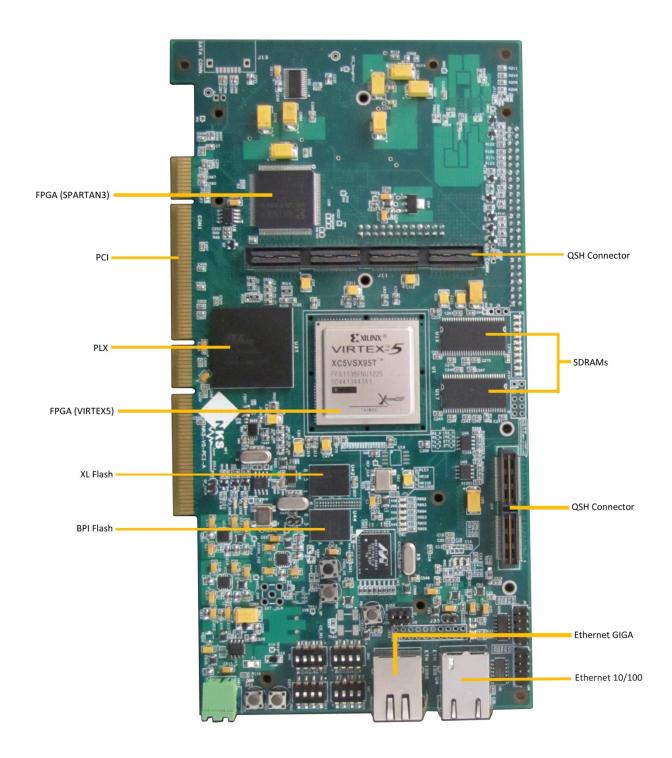

Platform Flash XL & 256 Mb Linear BPI Flash
- Multi-boot Configuration, or Download Using Xilinx Platform Cable USB
- User Push-button, Switches, LEDs and General Purpose I/O Header
- JTAG and Trace Debug Ports
- PCI Clocking Support for Global and Regional Clocking Applications
- Four On-board Clock Sources
- SPI EEPROM (4Mb)
- 2x RS422/485
- 1 Serial ATA Disk Drive Interface Connector
- 5V PCI & External Voltage Supply
- Physical Dimensions (L: 230.6 mm, W: 120.9 mm)
- Industrial Temperature Range (0°C to 85°C)
- Operation System Support: Windows & Linux

### **Application**

- RADAR
- Communications
- Smart Antenna Systems
- General-purpose Software Radio
- Ultrasound Equipment

WWW.NIKSOO.COM/NKS-V5-PCI-A

Support: support@niksoo.com Email: info@niksoo.com





### **Board Features**







## **Compatibility Table**

| NIKSOO Platform | Compatibility |
|-----------------|---------------|
| QTH-NKS-01      | Yes           |
| QTH-NKS-02      | Yes           |
| QTH-NKS-02-A    | Yes           |
| QTH-NKS-03      | Yes           |
| QTH-NKS-07      | Yes           |
| QTH-NKS-10      | Yes           |
| QTH-NKS-11      | Yes           |
| QTH-NKS-12      | Yes           |
| QTH-NKS-11-A    | Yes           |

## **Order Information**



Support: support@niksoo.com Email: info@niksoo.com