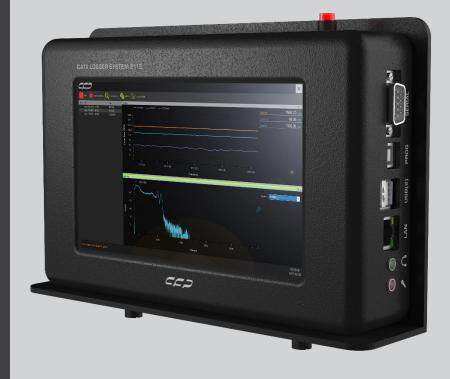

#### **Description**

DLS2115 is a stationary stand for logging data specially dose rate using several independent detectors. The device is capable of logging low and high doses. The operation of the device is controlled with a simple menu and soft key. The instrument has a wide range AC power supply input between 85 and 264 V or a 9 to 36 V DC input for battery operation. Up to 4GB of data can be stored locally and transferred via serial interface to an external computer. An RS 485 interface is already built-in so that no external adapter is required. Data transfer can be done using the CFP

protocol via the serial interfaces, Ethernet or USB. Operation of the DLS2115 is carried out with soft keys or touch panel located on DLS2115 which has adjustable brightness. All parameters and information including important information during the measurement such as alarm conditions, raw data, alarm thresholds and further parameters are easily accessible. If the dose rate unit changed, the results are automatically renormalized. Up to 32 units can be operated with a twisted pair bus cable in a RS 485 network with a maximum length of 1200 m. in TCPIP version, this number has been extended to 128 units.

| Specifications       |                                  |                                  |                                  |  |
|----------------------|----------------------------------|----------------------------------|----------------------------------|--|
|                      |                                  |                                  |                                  |  |
| TYPE                 | MOUNTABLE                        |                                  |                                  |  |
| Version              | 2.8" 7" 10.1"                    |                                  |                                  |  |
|                      |                                  |                                  |                                  |  |
| Port                 | USB/RS232/RS485                  | USB/RS232/RS485/TCP-IP           | USB/RS232/RS485/ TCP-IP          |  |
|                      |                                  |                                  |                                  |  |
| USB                  | Set and read all data via RS485  | Set and read all data via TCP-IP | Set and read all data via TCP-IP |  |
| Performance          |                                  |                                  |                                  |  |
| Probe                | Gamma/Beta                       | Gamma/Beta                       | Gamma/Beta                       |  |
| Battery type         | Optional                         | Not included                     | Not included                     |  |
| Display              | IPS, 2.8"                        | TFT, 7"                          | IPS, 10.1"                       |  |
| Touch                | Not included                     | Optional                         | Optional                         |  |
| Power                | 1W                               | 5W                               | 10W                              |  |
| Protection class     | IP40                             | IP40                             | IP40                             |  |
| Alarm                | Optional                         | Optional                         | Optional                         |  |
|                      | Conti                            | nuous run time                   |                                  |  |
| In normal conditions | ≥1000 h                          | ≥1000 h                          | ≥1000 h                          |  |
| In economy mode      | ≥5000 h                          | ≥5000 h                          | ≥5000 h                          |  |
| Buzzer               | Available                        | Available                        | Available                        |  |
| Indicators           |                                  |                                  |                                  |  |
| Alarm                | Three color (Green, Orange, Red) | Three color (Green, Orange, Red) | Three color (Green, Orange, Red) |  |