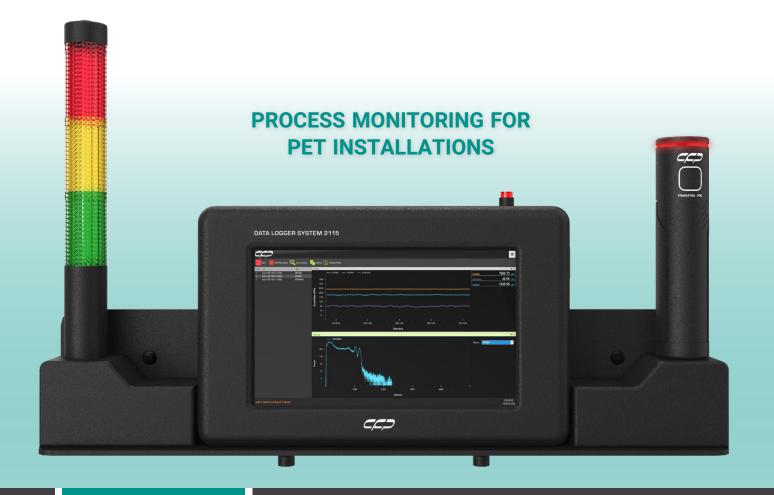

#### **Application**

- Stationary dose rate meter for gamma counters
- Radioactive gas monitor
- Process monitoring for PET Installations
- Research activities
- Nuclear medicine and industry
- Customs and border control
- Civil protection, security and police
- Emergency rescue service
- Individual radiation and protection
- Radioecology and Radiology
- Belding protection and emergency service
- Medical and health physics
- Accelerating installation