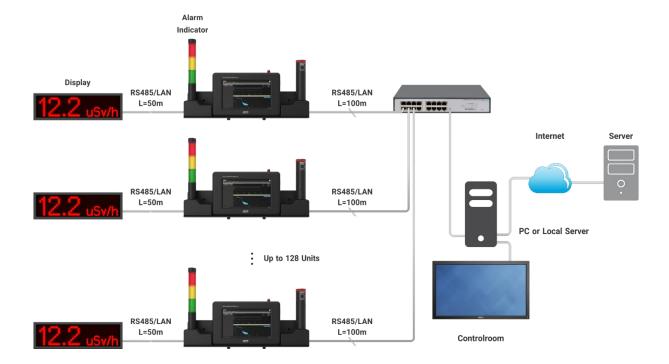

protocol via the serial interfaces, Ethernet or USB. Operation of the DLS2115 is carried out with soft keys or touch panel located on DLS2115 which has adjustable brightness. All parameters and information including important information during the measurement such as alarm conditions, raw data, alarm thresholds and further parameters are easily accessible. If the dose rate unit changed, the results are automatically renormalized. Up to 32 units can be operated with a twisted pair bus cable in a RS 485 network with a maximum length of 1200 m. in TCPIP version, this number has been extended to 128 units.