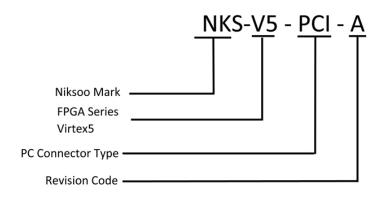

120.9 mm)
- Industrial Temperature Range (-40°C to 85°C)
- Operation System Support: Windows & Linux

### **Application**

- RADAR
- Communications
- Smart Antenna Systems
- General-purpose Software Radio
- Ultrasound Equipment

#### WWW.NIKSOO.COM/NKS-V5-PCI-A

Support: support@niksoo.com Email: info@niksoo.com





### **Board Features**







## **Compatibility Table**

| NIKSOO Platform | Compatibility |
|-----------------|---------------|
| QTH-NKS-01      | Yes           |
| QTH-NKS-02      | Yes           |
| QTH-NKS-02-A    | Yes           |
| QTH-NKS-03      | Yes           |
| QTH-NKS-07      | Yes           |
| QTH-NKS-10      | Yes           |
| QTH-NKS-11      | Yes           |
| QTH-NKS-12      | Yes           |
| QTH-NKS-11-A    | Yes           |

## **Order Information**



Support: support@niksoo.com Email: info@niksoo.com