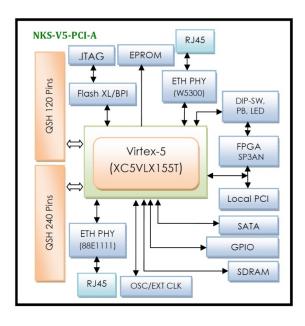

#### **Functional Block Diagram**

#### **Features**

- Virtex XC5VLX155T-2FFG1136I Xilinx Device
- 64-bit 66MHz/32-bit 33MHz PCI Add-in Card Connector.
- Enhanced 10/100 Ethernet Full Stack Interface with RJ-45 Connector
- Ethernet PHY 10/100/1000 Interface with RJ-45 Connector
- 1 Gb SDRAM Component Memory
- QSH Connector for ADC/DAC QTH Modules Connect to FPGA
- Spartan XC3S50AN for PCI-based
- 128 Mb Platform Flash XL & 256 Mb Linear BPI Flash
- Multi-boot Configuration, or Download Using Xilinx Platform Cable USB
- User Push-button, Switches, LEDs and General Purpose I/O Header
- JTAG and Trace Debug Ports
- PCI Clocking Support for Global and Regional Clocking Applications
- Four On-board Clock Sources
- SPI EEPROM (4Mb)
- 2x RS422/485
- 1 Serial ATA Disk Drive Interface Connector
- 5V PCI & External Voltage Supply
- Physical Dimensions (L: 230.6 mm, W: 120.9 mm)
- Industrial Temperature Range (-40°C to 85°C)
- Operation System Support: Windows & Linux