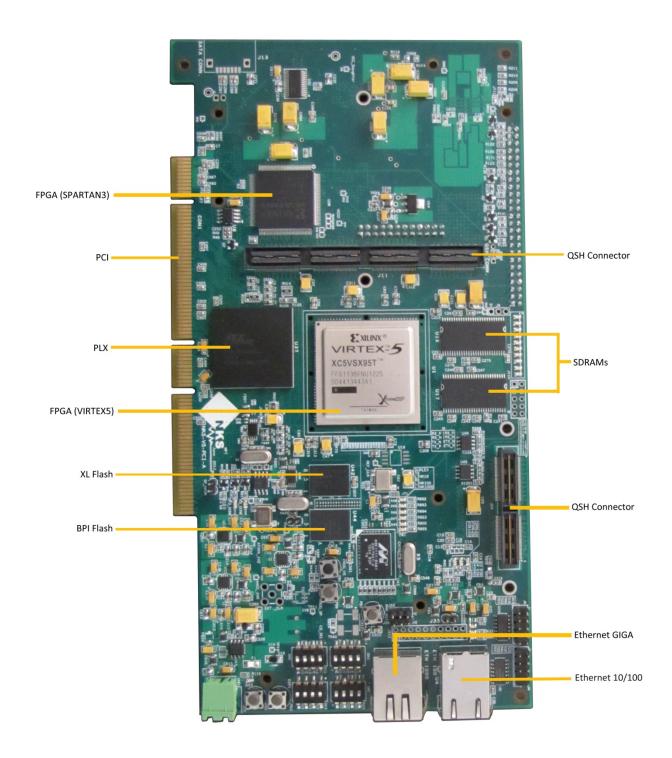

m Flash XL & 256 Mb Linear BPI Flash
- Multi-boot Configuration, or Download Using Xilinx Platform Cable USB
- User Push-button, Switches, LEDs and General Purpose I/O Header
- JTAG and Trace Debug Ports
- PCI Clocking Support for Global and Regional Clocking Applications
- Four On-board Clock Sources
- SPI EEPROM (4Mb)
- 2x RS422/485
- 1 Serial ATA Disk Drive Interface Connector
- 5V PCI & External Voltage Supply
- Physical Dimensions (L: 230.6 mm, W: 120.9 mm)
- Industrial Temperature Range (-40°C to 85°C)
- Operation System Support: Windows & Linux

### **Application**

- RADAR
- Communications
- Smart Antenna Systems
- General-purpose Software Radio
- Ultrasound Equipment

#### WWW.NIKSOO.COM/NKS-V5-PCI-A

Support: support@niksoo.com Email: info@niksoo.com





### **Board Features**







## **Compatibility Table**

| NIKSOO Platform | Compatibility |
|-----------------|---------------|
| QTH-NKS-01      | Yes           |
| QTH-NKS-02      | Yes           |
| QTH-NKS-02-A    | Yes           |
| QTH-NKS-03      | Yes           |
| QTH-NKS-07      | Yes           |
| QTH-NKS-10      | Yes           |
| QTH-NKS-11      | Yes           |
| QTH-NKS-12      | Yes           |
| QTH-NKS-11-A    | Yes           |

## **Order Information**



Support: support@niksoo.com Email: info@niksoo.com