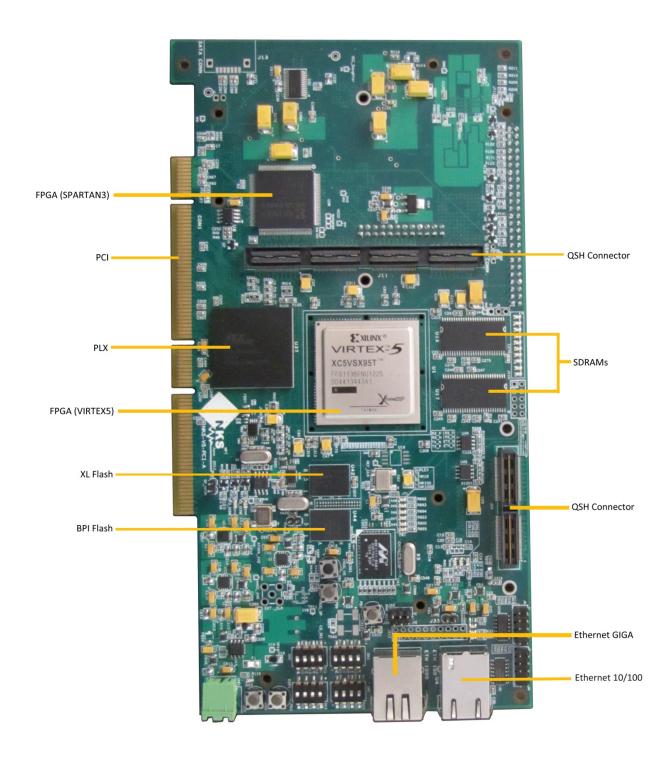

atform Flash XL & 256 Mb Linear BPI Flash
- Multi-boot Configuration, or Download Using Xilinx Platform Cable USB
- User Push-button, Switches, LEDs and General Purpose I/O Header
- JTAG and Trace Debug Ports
- PCI Clocking Support for Global and Regional Clocking Applications
- Four On-board Clock Sources
- SPI EEPROM (4Mb)
- 2x RS422/485
- 1 Serial ATA Disk Drive Interface Connector
- 5V PCI & External Voltage Supply
- Physical Dimensions (L: 230.6 mm, W: 120.9 mm)
- Industrial Temperature Range (-40°C to 85°C)
- Operation System Support: Windows & Linux

### **Application**

- RADAR
- Communications
- Smart Antenna Systems
- General-purpose Software Radio
- Ultrasound Equipment

WWW.NIKSOO.COM/NKS-V5-PCI-A

Support: support@niksoo.com Email: info@niksoo.com





### **Board Features**







## **Compatibility Table**

| NIKSOO Platform | Compatibility |
|-----------------|---------------|
| QTH-NKS-01      | Yes           |
| QTH-NKS-02      | Yes           |
| QTH-NKS-02-A    | Yes           |
| QTH-NKS-03      | Yes           |
| QTH-NKS-07      | Yes           |
| QTH-NKS-10      | Yes           |
| QTH-NKS-11      | Yes           |
| QTH-NKS-12      | Yes           |
| QTH-NKS-11-A    | Yes           |

## **Order Information**



Support: support@niksoo.com Email: info@niksoo.com