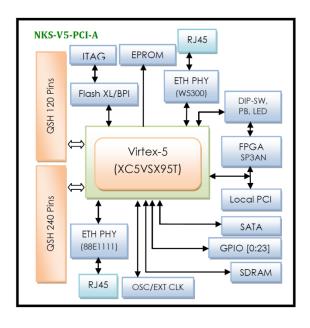

### NKS-V5-PCI-A High Pin Count QSH Carrier

# Virtex-5 Processing PCI Card

### **Description**

The NKS-V5-PCI-A is a QSH industrial carrier card based on the Xilinx Virtex-5 SX95T FPGA family and supports 32-bit or 64-bit PCI bus data paths, Ethernet10/100 and Ethernet10/100/1000. This board also provides a developed platform for designing and verifying Virtex-5 FPGA based PCI and Stand-Alone applications. SATA II interface is suitable for high performance digital IF sampling. Communication with a host computer via the PCI bus and other interfaces enables users to control the card, modify algorithm settings and process real-time signals. Additionally, this card can transfer high bandwidth data through QSH/QTH standard modules.

#### **Functional Block Diagram**



#### **Features**

- Virtex XC5VSX95T-1FFG1136I Xilinx Device
- 64-bit 66MHz/32-bit 33MHz PCI Add-in Card Connector.
- Enhanced 10/100 Ethernet Full Stack Interface with RJ-45 Connector
- Ethernet PHY 10/100/1000 Interface with RJ-45 Connector
- 1 Gb SDRAM Component Memory
- QSH Connector for ADC/DAC QTH Modules Connect to FPGA
- Spartan XC3S50AN for PCI-based
- 128 Mb Platform Flash XL & 256 Mb Linear BPI Flash
- Multi-boot Configuration, or Download Using Xilinx Platform Cable USB
- User Push-button, Switches, LEDs and General Purpose I/O Header
- JTAG and Trace Debug Ports
- PCI Clocking Support for Global and Regional Clocking Applications
- Four On-board Clock Sources
- SPI EEPROM (4Mb)
- 2x RS422/485
- 1 Serial ATA Disk Drive Interface Connector
- 5V PCI & External Voltage Supply
-