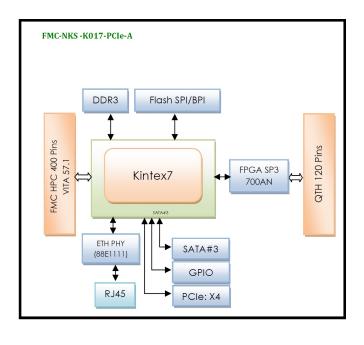

### **Functional Block Diagram**

## **Description**

The FMC-NKS-K017-PCIe-A board is a high performance FMC industrial carrier card based on the Xilinx Kintex-7 FPGA family and plugged into a serial PCIe bus system unit supporting 1x and 4x PCIe data paths, Ethernet10/100/1000 and SATA. This board also provides a developed platform for designing and verifying Kintex-7 FPGA based PCIe and stand-alone applications. Communication with a host computer via the PCIe bus and other interfaces enables users to control the card, modify algorithm settings and process real-time signals. The on-board FPGA Mezzanine Connectors (FMC) can make a high bandwidth data transfer channel with VITA 57.1 standard modules.

#### **Features**

- Kintex XC7K160T-2FFG676C Xilinx Device Compatible with 70T, 325T and 410T Kintex-7 Family
- Spartan-3 XC3S700AN
- 3x SATA ii, iii
- PCI Express x4 Edge Connector
- FMC HPC for ADC/DAC FMC Modules Connect to FPGA
- QTH Connector Connect to FPGA Spartan-3
- 8Gb DDR3 Component Memory
- Ethernet PHY 10/100/1000 Interface with RJ-45 Connector
- USB JTAG Module
- User Push-button, Switches, LEDs
- Multi-boot Configuration
- Power on/off Slide Switch
- 12V PCIe HDD Connector or External Voltage Supply
- Physical Dimensions (L: 185 mm, W: 135 mm)
- Industrial Temperature Range (0°C to 85°C)
- Operation System Support: Windows & Linux