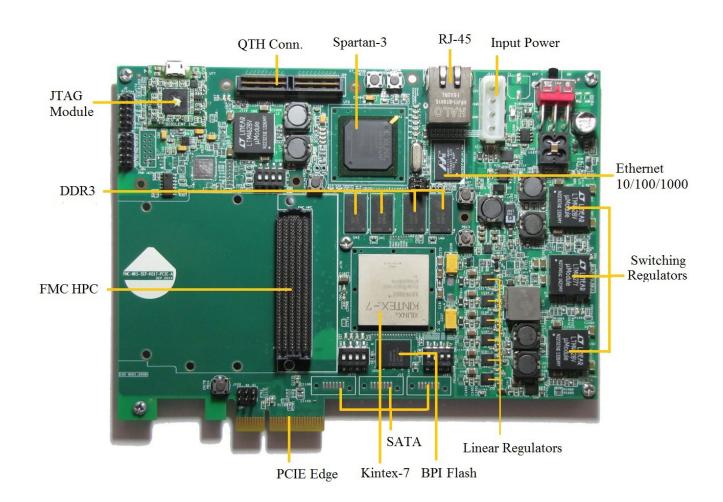

#### **Features**

- Kintex XC7K160T-2FFG676C Xilinx Device Compatible with 70T, 325T and 410T Kintex-7 Family
- Spartan-3 XC3S700AN
- 3x SATA ii, iii
- PCI Express x4 Edge Connector
- FMC HPC for ADC/DAC FMC Modules Connect to FPGA
- QTH Connector Connect to FPGA Spartan-3
- 8Gb DDR3 Component Memory
- Ethernet PHY 10/100/1000 Interface with RJ-45 Connector
- USB JTAG Module
- User Push-button, Switches, LEDs
- Multi-boot Configuration
- Power on/off Slide Switch
- 12V PCIe HDD Connector or External Voltage Supply
- Physical Dimensions (L: 185 mm, W: 135 mm)
- Industrial Temperature Range (0°C to 85°C)
- Operation System Support: Windows & Linux