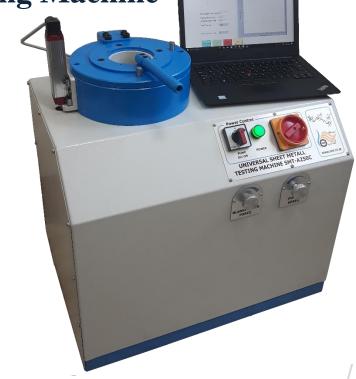

**Universal Sheet Metal Testing Machine** 

Model: SMT-A \*\*\*C series

This multipurpose testing machine recommended for educational purposes while it also can be used in the research and process control departments. This equipment is provided in two different capacity to meet the diverse needs of consumers. The common sheet metal tests specified in national and international standards can be conducted using the appropriate test tools. The data-logging possibility is included and the force-displacement diagram is recorded for all the tests. The stress-strain and bulge pressure-depth is recorded for the bulge test. The FLC test tooling is provided by default with the equipment. The tooling for the other tests will be provided on request. A PC should be provided by the buyer to operate this machine.