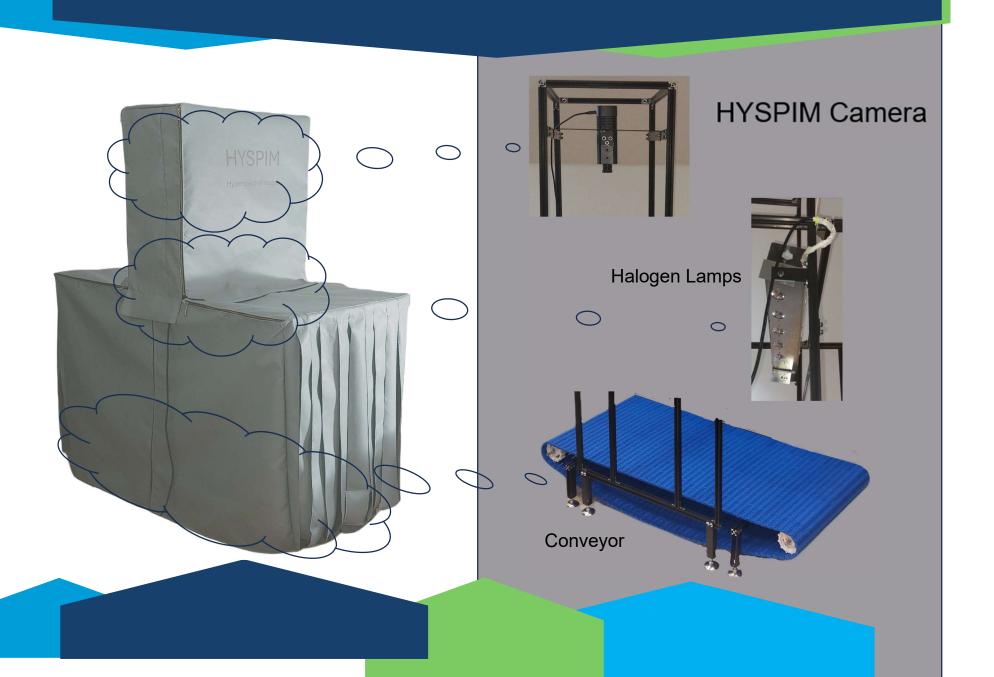

## Hyperspectral Imaging Technology with Conveyor System

Hyperspectral imaging technology has a wide range of applications, including agriculture, art, and medicine. In agriculture, it is utilized for vegetation mapping, crop disease detection, stress and yield assessment, and nutrient level analysis. This technology plays a vital role in the food industry, where it is employed to detect contaminants and ensure the quality and safety of food products. This is crucial for meeting regulatory standards and ensuring consumer well-being.