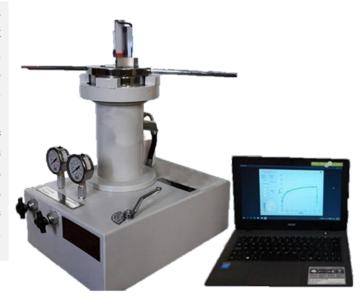

## **Universal Sheet Metal Testing Machine**

Model: SMT-M 250B

This multipurpose testing machine recommended for educational purposes while it also can be used in the process control departments. The common sheet metal tests specified in national and international standards can be conducted using the appropriate test tools. The data-logging possibility is included and the force-displacement diagram is recorded for all the tests. The stress-strain and bulge pressure-depth is recorded for the bulge test. The FLC test tooling is provided by default with the equipment. The tooling for the other tests will be provided on request.

| Model                             | SMT-M250B                                    |
|-----------------------------------|----------------------------------------------|
| Drawing +Blank holder force:      | Max. 250 kN                                  |
| Drawing punch φ:                  | Max. 75 mm                                   |
| Blank ¢:                          | Max. 160 mm                                  |
| Drawing Depth:                    | Max. 75 mm                                   |
| Tests:                            | FLC test                                     |
|                                   | Bulge test                                   |
|                                   | ERICHSEN Cupping test                        |
|                                   | Deep Drawing Cup test                        |
|                                   | Hole Expansion test                          |
| Hydraulic circuit components:     | Hydraulic power pack and electrical operated |
| Regulation of Blank-holder force: | Manual                                       |
| Regulation of Punch Speed:        | Manual                                       |
| Data-logging?                     | Yes                                          |