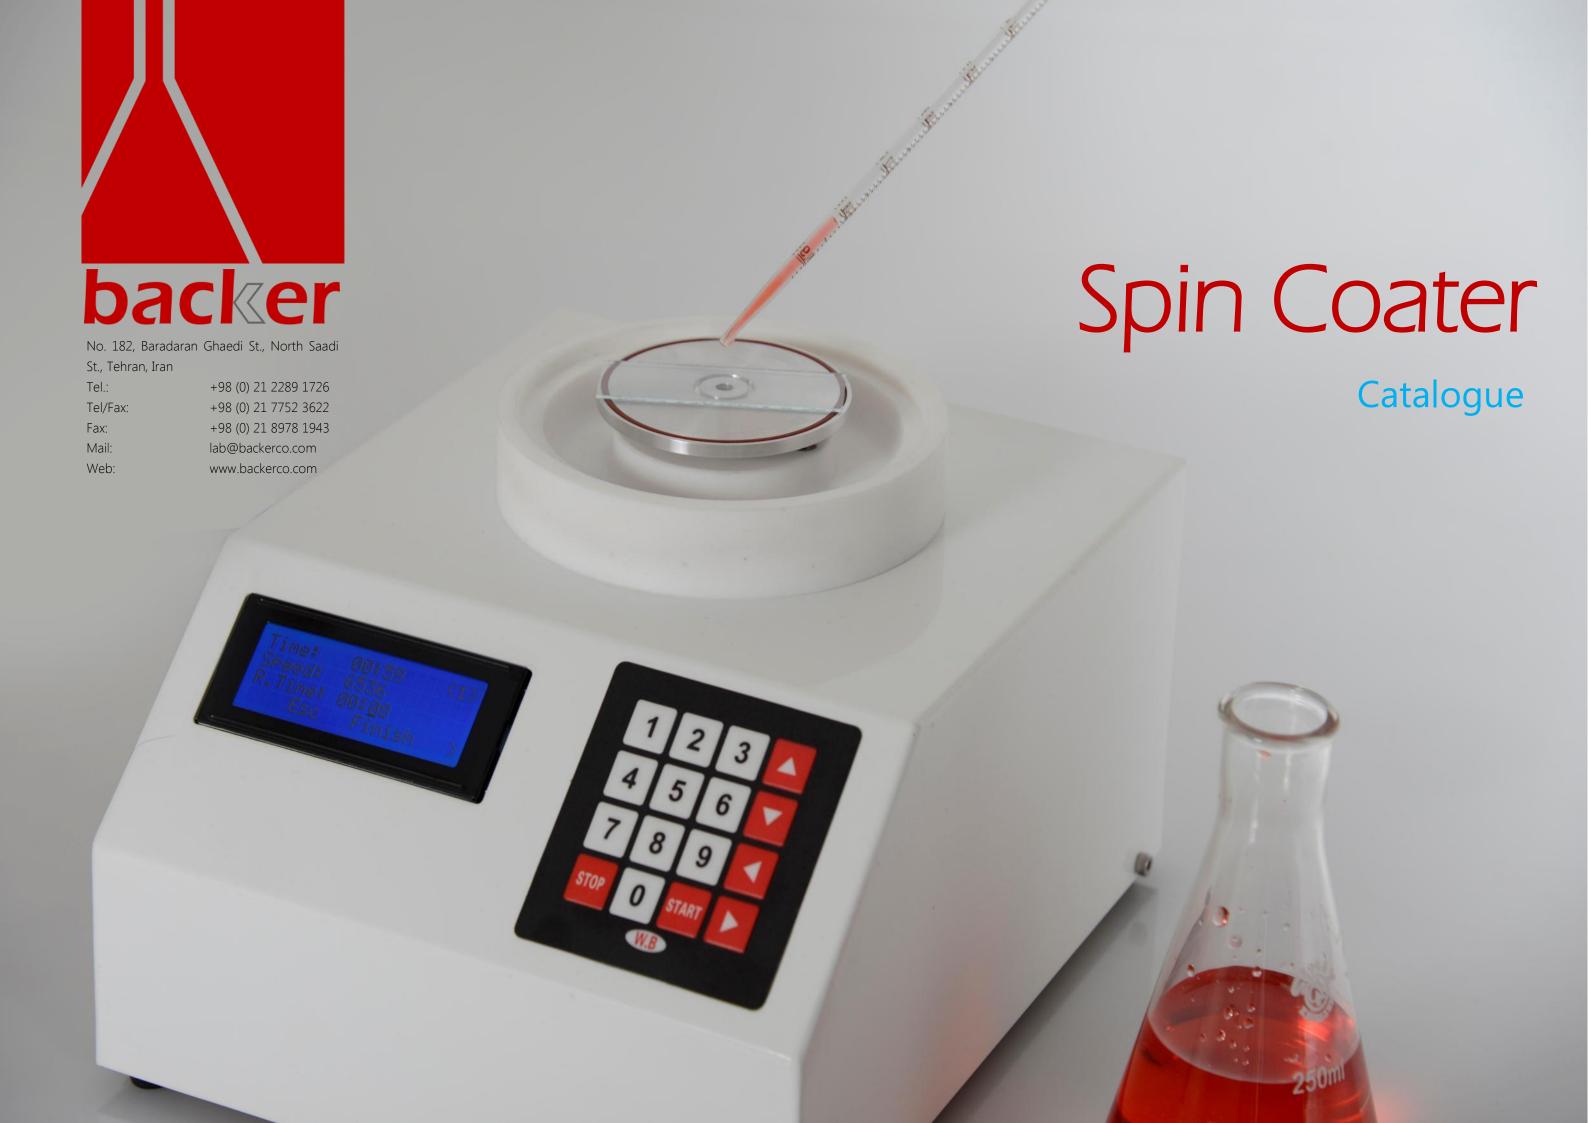

## Important Features

Best Quality in Materials (Using PTFE for main parts)
Precise Speed (Improved Adaptive PID Speed Control)
Ease in Use (Store and Load top to 10 steps)

## Optional Features

Watch Speed in your Computer like watching a Movie Store whole Projects as Many as you need Use Real Spinning Speed in your Simulations Coat your Wafer in the absence of Air Add your Dilution during Spinning