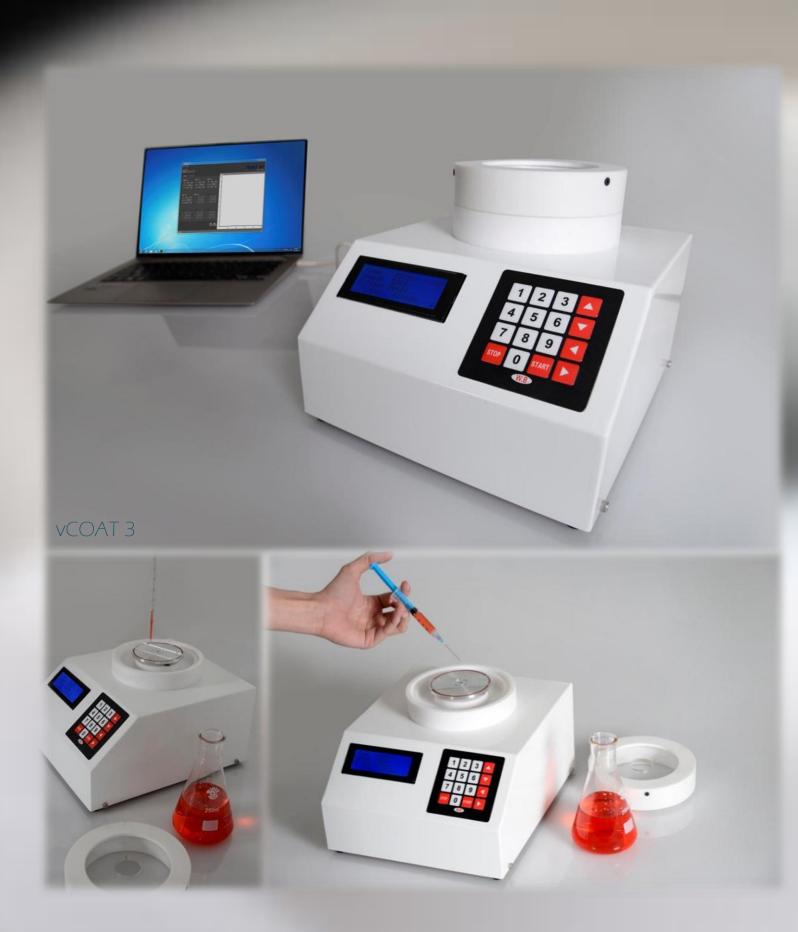

## vCOAT 3

## Specification

Power supply: 110 – 240 V – 50/60 Hz

Size: 24 cm × 23 cm × 27 cm

Weight: 4 Kg

Rotational speed: 500 – 9000 RPM

Rise Time: 1 – 59 sec

Stage time: 1 sec – 60 min

Accuracy: less than 1% across the full range

Vacuum Suction: as per requirement
Maximum substrate diameter: 100 mm

## Important Features

Best Quality in Materials (Using PTFE for main parts)
Precise Speed (Improved Adaptive PID Speed Control)
Ease in Use (Store and Load top to 10 steps)

## Optional Features

Watch Speed in your Computer like watching a Movie Store whole Projects as Many as you need Use Real Spinning Speed in your Simulations Coat your Wafer in the absence of Air Add your Dilution during Spinning