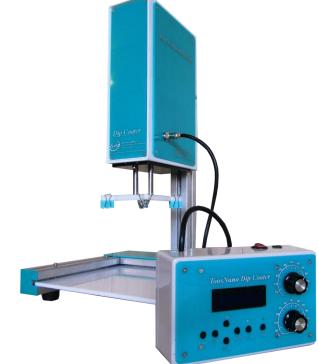

## Dip Coating System

| Dipping & Lifting Speed: 0.6-500 mm/minDipping & Lifting Length: 200 mmDipping & Lifting Length: 200 mmFilm Length: 200 mmDeposition Cycles : 5Drying & Wetting Time : 9999 secNon-volatile Program MemoryInput & Controlling through Key-padBlank Distance Adjustment OptionReal-time Display of Control ProcessesUser-friendly Firmware InterfaceDimension: 35*35*60 | Item | Specification                                                                                                                                                                                                                                                                                                                                                                                                                 |
|------------------------------------------------------------------------------------------------------------------------------------------------------------------------------------------------------------------------------------------------------------------------------------------------------------------------------------------------------------------------|------|-------------------------------------------------------------------------------------------------------------------------------------------------------------------------------------------------------------------------------------------------------------------------------------------------------------------------------------------------------------------------------------------------------------------------------|
| Weight: about 6 Kg<br>Power: 220 Volt 50 Hz<br>Wattage: 100 W (Maximum)                                                                                                                                                                                                                                                                                                |      | Dipping & Lifting Speed: 0.6-500 mm/min<br>Dipping & Lifting Length: 200 mm<br>Film Length: 200 mm<br>Deposition Cycles : 5<br>Drying & Wetting Time : 9999 sec<br>Non-volatile Program Memory<br>Input & Controlling through Key-pad<br>Blank Distance Adjustment Option<br>Real-time Display of Control Processes<br>User-friendly Firmware Interface<br>Dimension: 35*35*60<br>Weight: about 6 Kg<br>Power: 220 Volt 50 Hz |