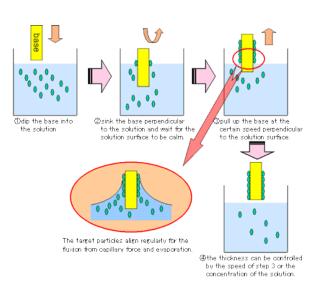

## Dip Coating System

| Dipping & Lifting Speed: 0.6-500 mm/minDipping & Lifting Length: 200 mmDipping & Lifting Length: 200 mmFilm Length: 200 mmDeposition Cycles : 5Drying & Wetting Time : 9999 secNon-volatile Program MemoryInput & Controlling through Key-padBlank Distance Adjustment OptionReal-time Display of Control ProcessesUser-friendly Firmware InterfaceDimension: 35*35*60 | Item | Specification                                                                                                                                                                                                                                                                                                                                                                                                                 |
|------------------------------------------------------------------------------------------------------------------------------------------------------------------------------------------------------------------------------------------------------------------------------------------------------------------------------------------------------------------------|------|-------------------------------------------------------------------------------------------------------------------------------------------------------------------------------------------------------------------------------------------------------------------------------------------------------------------------------------------------------------------------------------------------------------------------------|
| Weight: about 6 Kg<br>Power: 220 Volt 50 Hz<br>Wattage: 100 W (Maximum)                                                                                                                                                                                                                                                                                                |      | Dipping & Lifting Speed: 0.6-500 mm/min<br>Dipping & Lifting Length: 200 mm<br>Film Length: 200 mm<br>Deposition Cycles : 5<br>Drying & Wetting Time : 9999 sec<br>Non-volatile Program Memory<br>Input & Controlling through Key-pad<br>Blank Distance Adjustment Option<br>Real-time Display of Control Processes<br>User-friendly Firmware Interface<br>Dimension: 35*35*60<br>Weight: about 6 Kg<br>Power: 220 Volt 50 Hz |