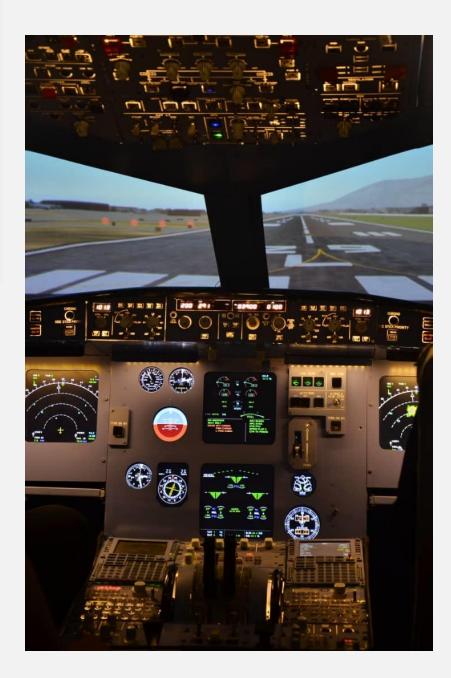

- All Navigations Displays
- Primary Flight Displays
- Stand by Instruments
- Multifunction Displays.

Image of Airbus A320 Flight Simulator

# Features of Outside View:

- Day and Night Flights
- Rain, Snow, Cloudy and Clear Sky
- Sun and Moon Synchronized
- Airports of Cities of your choice
- Airport lights and taxi ways according to the chosen airport

A320 OverHead Panel full functional

EASCo. aircrafts simulators consists of five computers:

- Outside View Computers
- Instructor Computer (center computer)
- CBs in Overhead Panel Computer
- Main Instrument Panel
  Computer
- FMGS computer controlling both left and right equipment's