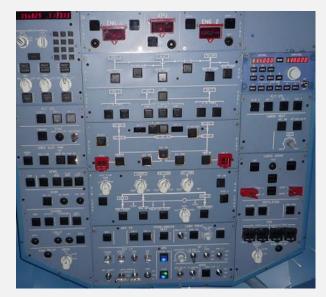

A320 OverHead Panel full functional

EASCo. aircrafts simulators consists of five computers:

- Outside View Computers
- Instructor Computer (center computer)
- CBs in Overhead Panel Computer
- Main Instrument Panel
  Computer
- FMGS computer controlling both left and right equipment's