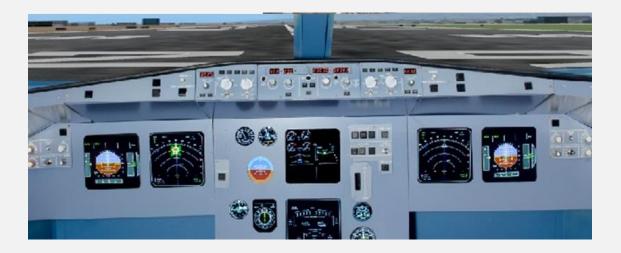

# Features of Sound System:

- Individual Engine Sounds
- Landing Gear Sounds
- Stall Warning
- Annunciator & Warnings
- Cockpit and System

Features of Main Instruments Panel: All instruments are made by EAS Co.

- All Navigations Displays
- Primary Flight Displays
- Stand by Instruments
- Multifunction Displays.

Image of Airbus A320 Flight Simulator