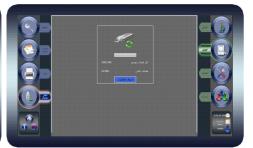

## - قابلیت رسم نمودار تنش بر حسب زمان و همچنین نمودار تنش بر حسب کرنش در صورت نیاز .

- قابلیت انتخاب شکل شکست نمونه پس از انجام آزمایش بر حسب اشکال شماتیک داده شده توسط استاندارد .
- قابلیت انتخاب نوع استاندارد (ASTM ، BSI ، IRAN) و همچنین ورود سرعت اعمال نیرو به صورت دلخواه .
- ورود اطلاعات مشخصات فنی و ظاهری نمونه از قبیل محل خریداری بتن ، مقدار روان کننده ، عیار سیمان ، مقاومت طرح ، اسلامپ ، دمای محل نمونه گیری ، جنس ، ابعاد و وزن نمونه .
  - غايش ميزان اعمال نيرو بر حسب واحد هاى Kg, N, LB.
- قابلیت ورود کاربر های مختلف با رمز عبور های متفاوت و همچنین دسترسی صرفا مدیر واحد آزمایشگاهی برای تنظیمات
  - جلوگیری از ورود نوسانات ولتاژی و جریانی به سیستم برای حفاظت از بخش کنترل .
    - شیر بارگذاری اتومات .
    - قابلیت جستجو و بازیابی اطلاعات بر اساس چهار فرمت مختلف .
      - دارای صفحه نایش 16 اینچ لمسی .
      - سنسور نشان دهنده كاهش حجم غير مجاز روغن .
  - سنسور دما جهت جلوگیری از گرم شدن بیش از حد دما و هیتر برای گرم کردن روغن .
  - سنسور اندازه گیری فشار با مارک WIKA آلمان تا ظرفیت Bar 600 ( با خطای تکرار پذیری ماکزیمم %0.5 ) .
    - قابلیت انجام کالیبراسیون به صورت دستی و اعمال نتایج به سیستم.
  - قابلیت انجام کالیبراسیون به صورت اتومات در صورتی که از دستگاه کالیبراسیون ساخت این شرکت استفاده شود .
    - انجام محاسبات وزن مخصوص ، سطح مقطع ، حجم ، ميزان تنش و نمايش آن در شيت خروجي .
      - قابلیت انتخاب زبان دستگاه (فارسی ، انگلیسی و غیره ) .
    - قابلیت ثبت آرم شرکت آزمایشگاهی بر روی سربرگ شیت خروجی و همچنین نام و نشانی آن واحد .
      - نرم افزار آموزشی نحوه عملکرد دستگاه به صورت صوتی و تصویری .
      - قابلیت بایگانی از کل اطلاعات و ذخیره آن در قسمتی از حافظه غیر قابل دسترس کاربر.
        - قابلیت بروزرسانی نرم افزار از طریق درگاه USB .
        - شامل 1 سال گارانتی و 3 سال خدمات پس از فروش می باشد .

- قابلیت رسم نمودار تنش بر حسب زمان در لحظه .
- امكان انتخاب شكل شكست نمونه پس از انجام آزمايش بر حسب اشكال شماتيك داده شده توسط استاندارد .
- قابلیت انتخاب نوع استاندارد (ASTM ، BSI ، IRAN) و همچنین ورود سرعت اعمال نیرو به صورت دلخواه .
  - امکان ورود یک کاربر برای سیستم و همچنین رمز عبور مخصوص مدیر واحد آزمایشگاهی برای تنظیمات.