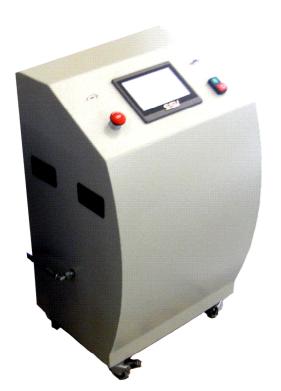

### دستگاه جک بتن شکن 200 تن تمام اتومات مدل CT200-A

این دستگاه قادر به وارد نمودن نیرو تا ماکزیمم 200 می باشد. سرعت اعمال نیرو به نمونه در طول آزمایش ثابت و تمامی مراحل آزمایش از ابتدای بارگذاری تا انتها به صورت اتومات انجام می شود.

# دستگاه جک بتن شکن 200 تن تمام اتومات مدل CT200-B

این دستگاه قادر به وارد نمودن نیرو تا ماکزیمم 200 می باشد. سرعت اعمال نیرو به نمونه در طول آزمایش ثابت و تمامی مراحل آزمایش از ابتدای بارگذاری تا انتها به صورت اتومات انجام می شود.