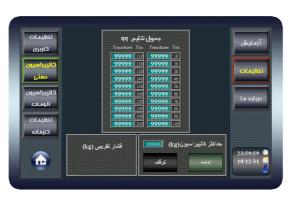

این دستگاه می تواند اطلاعات ورودی و همچنین نتایج برگرفته از انجام آزمایش به دو شکل مختلف در قالب شیت استاندارد تک گزینه ای و یا چند گزینه ای ذخیره و در صورت نیاز مجددا نهایش ، چاپ و یا انتقال به حافظه جانبی نهاید . اطلاعات به صورت فایل به حافظه جانبی در دو فرمت PDF و Exel انتقال می یابد .

## - قابلیت رسم نمودار تنش بر حسب زمان و همچنین نمودار تنش بر حسب کرنش در صورت نیاز .

- قابلیت انتخاب شکل شکست نمونه پس از انجام آزمایش بر حسب اشکال شماتیک داده شده توسط استاندارد .
- قابلیت انتخاب نوع استاندارد (ASTM ، BSI ، IRAN) و همچنین ورود سرعت اعمال نیرو به صورت دلخواه .
- ورود اطلاعات مشخصات فنی و ظاهری نمونه از قبیل محل خریداری بتن ، مقدار روان کننده ، عیار سیمان ، مقاومت طرح ، اسلامپ ، دمای محل نمونه گیری ، جنس ، ابعاد و وزن نمونه .
  - غايش ميزان اعمال نيرو بر حسب واحد هاى Kg, N, LB.
- قابلیت ورود کاربر های مختلف با رمز عبور های متفاوت و همچنین دسترسی صرفا مدیر واحد آزمایشگاهی برای تنظیمات
  - جلوگیری از ورود نوسانات ولتاژی و جریانی به سیستم برای حفاظت از بخش کنترل .
    - شیر بارگذاری اتومات .
    - قابلیت جستجو و بازیابی اطلاعات بر اساس چهار فرمت مختلف .
      - دارای صفحه نایش 16 اینچ لمسی .
      - سنسور نشان دهنده كاهش حجم غير مجاز روغن .
  - سنسور دما جهت جلوگیری از گرم شدن بیش از حد دما و هیتر برای گرم کردن روغن .
  - سنسور اندازه گیری فشار با مارک WIKA آلمان تا ظرفیت Bar 600 ( با خطای تکرار پذیری ماکزیمم %0.5 ) .
    - قابلیت انجام کالیبراسیون به صورت دستی و اعمال نتایج به سیستم.
  - قابلیت انجام کالیبراسیون به صورت اتومات در صورتی که از دستگاه کالیبراسیون ساخت این شرکت استفاده شود .
    - انجام محاسبات وزن مخصوص ، سطح مقطع ، حجم ، ميزان تنش و نمايش آن در شيت خروجي .
      - قابلیت انتخاب زبان دستگاه (فارسی ، انگلیسی و غیره ) .
    - قابلیت ثبت آرم شرکت آزمایشگاهی بر روی سربرگ شیت خروجی و همچنین نام و نشانی آن واحد .
      - نرم افزار آموزشی نحوه عملکرد دستگاه به صورت صوتی و تصویری .
      - قابلیت بایگانی از کل اطلاعات و ذخیره آن در قسمتی از حافظه غیر قابل دسترس کاربر.
        - قابلیت بروزرسانی نرم افزار از طریق درگاه USB .
        - شامل 1 سال گارانتی و 3 سال خدمات پس از فروش می باشد .

- ورود اطلاعات مشخصات فني و ظاهري نمونه از قبيل محل خريداري بتن
- مقدار روان کننده ، عیار سیمان ، مقاومت طرح ، اسلامپ ، دمای محل نمونه گیری ، جنس ، ابعاد و وزن نمونه .
  - نمایش میزان اعمال نیرو بر حسب واحد Kg.
    - شیر بارگذاری اتومات .
    - دارای صفحه نمایش 7 اینچ لمسی .
  - سنسور نشان دهنده كاهش حجم غير مجاز روغن .
  - سنسور دما جهت جلوگیری از گرم شدن بیش از حد دما و هیتر برای گرم کردن روغن .
- سنسور اندازه گیری فشار با مارک WIKA آلمان تا ظرفیت Bar 600 ( با خطای تکرار پذیری ماکزیمم %0.5 ) .
  - انجام محاسبات وزن مخصوص ، سطح مقطع ، حجم ، ميزان تنش و نهايش آن در شيت خروجي .
    - امكان انتخاب زبان دستگاه (فارسی ، انگلیسی و غیره ) .
  - امکان ثبت آرم شرکت آزمایشگاهی بر روی سربرگ شیت خروجی و همچنین نام و نشانی آن واحد .
    - نرم افزار آموزشی نحوه عملکرد دستگاه به صورت صوتی و تصویری .
      - امکان بروزرسانی نرم افزار از طریق درگاه USB .
      - امکان انجام کالیبراسیون به صورت دستی و اعمال نتایج به سیستم .
      - امکان انجام کالیبراسیون به صورت اتومات در صورتی که از دستگاه کالیبراسیون ساخت این شرکت استفاده شود .
        - . شامل 1 سال گارانتی و 3 سال خدمات پس از فروش می باشد 3