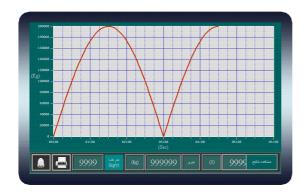

## - قابلیت رسم نمودار تنش بر حسب زمان و همچنین نمودار تنش بر حسب کرنش در صورت نیاز .

- قابلیت انتخاب شکل شکست نمونه پس از انجام آزمایش بر حسب اشکال شماتیک داده شده توسط استاندارد .
- قابلیت انتخاب نوع استاندارد (ASTM ، BSI ، IRAN) و همچنین ورود سرعت اعمال نیرو به صورت دلخواه .
- ورود اطلاعات مشخصات فنی و ظاهری نمونه از قبیل محل خریداری بتن ، مقدار روان کننده ، عیار سیمان ، مقاومت طرح ، اسلامپ ، دمای محل نمونه گیری ، جنس ، ابعاد و وزن نمونه .
  - غايش ميزان اعمال نيرو بر حسب واحد هاى Kg, N, LB.
- قابلیت ورود کاربر های مختلف با رمز عبور های متفاوت و همچنین دسترسی صرفا مدیر واحد آزمایشگاهی برای تنظیمات
  - جلوگیری از ورود نوسانات ولتاژی و جریانی به سیستم برای حفاظت از بخش کنترل .
    - شیر بارگذاری اتومات .
    - قابلیت جستجو و بازیابی اطلاعات بر اساس چهار فرمت مختلف .
      - دارای صفحه نایش 16 اینچ لمسی .
      - سنسور نشان دهنده كاهش حجم غير مجاز روغن .
  - سنسور دما جهت جلوگیری از گرم شدن بیش از حد دما و هیتر برای گرم کردن روغن .
  - سنسور اندازه گیری فشار با مارک WIKA آلمان تا ظرفیت Bar 600 ( با خطای تکرار پذیری ماکزیمم %0.5 ) .
    - قابلیت انجام کالیبراسیون به صورت دستی و اعمال نتایج به سیستم.
  - قابلیت انجام کالیبراسیون به صورت اتومات در صورتی که از دستگاه کالیبراسیون ساخت این شرکت استفاده شود .
    - انجام محاسبات وزن مخصوص ، سطح مقطع ، حجم ، ميزان تنش و نمايش آن در شيت خروجي .
      - قابلیت انتخاب زبان دستگاه (فارسی ، انگلیسی و غیره ) .
    - قابلیت ثبت آرم شرکت آزمایشگاهی بر روی سربرگ شیت خروجی و همچنین نام و نشانی آن واحد .
      - نرم افزار آموزشی نحوه عملکرد دستگاه به صورت صوتی و تصویری .
      - قابلیت بایگانی از کل اطلاعات و ذخیره آن در قسمتی از حافظه غیر قابل دسترس کاربر.
        - قابلیت بروزرسانی نرم افزار از طریق درگاه USB .
        - شامل 1 سال گارانتی و 3 سال خدمات پس از فروش می باشد .

- قابلیت رسم نمودار تنش بر حسب زمان در لحظه .
- امكان انتخاب شكل شكست نمونه پس از انجام آزمايش بر حسب اشكال شماتيك داده شده توسط استاندارد .
- قابلیت انتخاب نوع استاندارد (ASTM ، BSI ، IRAN) و همچنین ورود سرعت اعمال نیرو به صورت دلخواه .
  - امکان ورود یک کاربر برای سیستم و همچنین رمز عبور مخصوص مدیر واحد آزمایشگاهی برای تنظیمات.