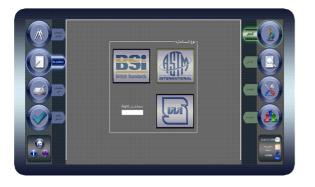

## - قابلیت رسم نمودار تنش بر حسب زمان و همچنین نمودار تنش بر حسب کرنش در صورت نیاز .

- قابلیت انتخاب شکل شکست نمونه پس از انجام آزمایش بر حسب اشکال شماتیک داده شده توسط استاندارد .
- قابلیت انتخاب نوع استاندارد (ASTM ، BSI ، IRAN) و همچنین ورود سرعت اعمال نیرو به صورت دلخواه .
- ورود اطلاعات مشخصات فنی و ظاهری نمونه از قبیل محل خریداری بتن ، مقدار روان کننده ، عیار سیمان ، مقاومت طرح ، اسلامپ ، دمای محل نمونه گیری ، جنس ، ابعاد و وزن نمونه .
  - غايش ميزان اعمال نيرو بر حسب واحد هاى Kg, N, LB.
- قابلیت ورود کاربر های مختلف با رمز عبور های متفاوت و همچنین دسترسی صرفا مدیر واحد آزمایشگاهی برای تنظیمات
  - جلوگیری از ورود نوسانات ولتاژی و جریانی به سیستم برای حفاظت از بخش کنترل .
    - شیر بارگذاری اتومات .
    - قابلیت جستجو و بازیابی اطلاعات بر اساس چهار فرمت مختلف .
      - دارای صفحه نایش 16 اینچ لمسی .
      - سنسور نشان دهنده كاهش حجم غير مجاز روغن .
  - سنسور دما جهت جلوگیری از گرم شدن بیش از حد دما و هیتر برای گرم کردن روغن .
  - سنسور اندازه گیری فشار با مارک WIKA آلمان تا ظرفیت Bar 600 ( با خطای تکرار پذیری ماکزیمم %0.5 ) .
    - قابلیت انجام کالیبراسیون به صورت دستی و اعمال نتایج به سیستم.
  - قابلیت انجام کالیبراسیون به صورت اتومات در صورتی که از دستگاه کالیبراسیون ساخت این شرکت استفاده شود .
    - انجام محاسبات وزن مخصوص ، سطح مقطع ، حجم ، ميزان تنش و نمايش آن در شيت خروجي .
      - قابلیت انتخاب زبان دستگاه (فارسی ، انگلیسی و غیره ) .
    - قابلیت ثبت آرم شرکت آزمایشگاهی بر روی سربرگ شیت خروجی و همچنین نام و نشانی آن واحد .
      - نرم افزار آموزشی نحوه عملکرد دستگاه به صورت صوتی و تصویری .
      - قابلیت بایگانی از کل اطلاعات و ذخیره آن در قسمتی از حافظه غیر قابل دسترس کاربر.
        - قابلیت بروزرسانی نرم افزار از طریق درگاه USB .
        - شامل 1 سال گارانتی و 3 سال خدمات پس از فروش می باشد .

- قابلیت رسم نمودار تنش بر حسب زمان در لحظه .
- امكان انتخاب شكل شكست نمونه پس از انجام آزمايش بر حسب اشكال شماتيك داده شده توسط استاندارد .
- قابلیت انتخاب نوع استاندارد (ASTM ، BSI ، IRAN) و همچنین ورود سرعت اعمال نیرو به صورت دلخواه .
  - امکان ورود یک کاربر برای سیستم و همچنین رمز عبور مخصوص مدیر واحد آزمایشگاهی برای تنظیمات.