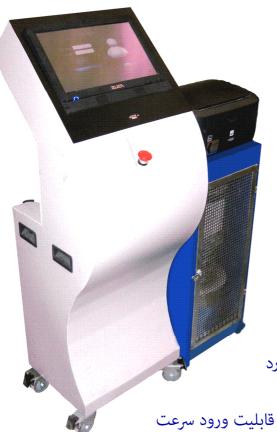

### دستگاه جک بتن شکن 200 تن تمام اتومات مدل CT200-A

این دستگاه قادر به وارد نمودن نیرو تا ماکزیمم 200 می باشد. سرعت اعمال نیرو به نمونه در طول آزمایش ثابت و تمامی مراحل آزمایش از ابتدای بارگذاری تا انتها به صورت اتومات انجام می شود.

# دستگاه جک بتن شکن 200 تن تمام اتومات مدل CT200-B

این دستگاه قادر به وارد نمودن نیرو تا ماکزیمم 200 می باشد. سرعت اعمال نیرو به نمونه در طول آزمایش ثابت و تمامی مراحل آزمایش از ابتدای بارگذاری تا انتها به صورت اتومات انجام می شود.