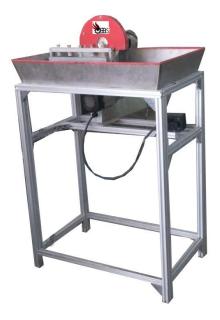

## **Trimming Machine**

Suitable to cut and trim cores to be prepared for other petroleum tests, where the flatness of both surfaces is a basic condition to obtain correct results.

The equipment is made of stainless steel and aluminum and it is supplied complete with diamond blade diameter 200 mm.

## **Features:**

Saw blade diameter: 200 mm (8")

Saw Blade thickness: 2 mm

Core diameter: up to 2"

Core length: 2", 3" other upon request

Lubricants: water (usually), oil

Compatible coolants: Water and oil

Power supply: 220V, 50/60 Hz

Motor power: 550 W, 3,000 RPM

Weight: 30kg

Dimensions: 1200x650x700 mm