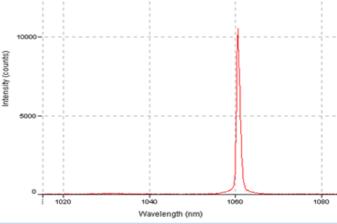

# مشخصات:

| Parameter              | Value                                |
|------------------------|--------------------------------------|
| Mode of operation      | CW                                   |
| output power           | 150,300,500 W                        |
| Operating Wavelengths  | 1060-1100nm                          |
| Fiber Type             | 20/400 0.06/0.46, 50/400 NA=0.22*    |
| Output power stability | <1.7 (for 20/400 Double clad fibers) |
| Linewidth(FWHM)        | <1 nm                                |
| Modulation Rate        | < 1kHz                               |
| Rise Time / Fall Time  | < 130us                              |
| Cooling                | water                                |
| Operating temperature  | 12 to +37                            |
| Storage temperature    | -30 to +70                           |
| Output fiber length    | Optional(1-10)                       |
| Dimension              | 50x45x17                             |