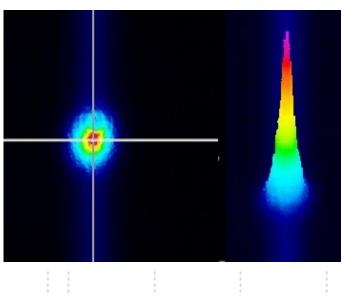

### WWW.NHSABA.COM

Fax: 031-3392059 Tel: 031-3392060

Laser is provided with either an integrated collimator or a plug-in connector. Circular spots with focuser could be a few microns in diameter, with a long working distance focused onto the work piece. The all-fiber configuration guarantees the robustness of the lasers with monolithic design without any optical parts to align or to stabilize, no need for routine replacement parts or materials, which can operate under high shock, vibration and dust condition. These fiber lasers have a very high reliability, which could not be achieved by other solid state or gas laser systems.