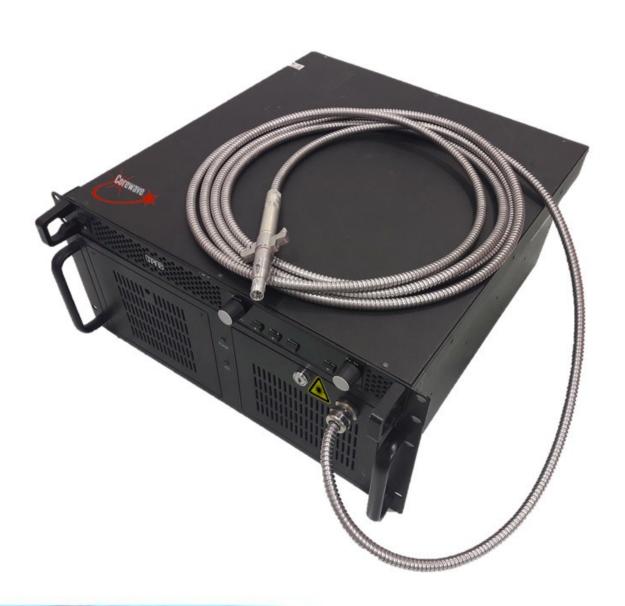

# CW High Power Fiber Laser

### WWW.NHSABA.COM

Fax: 031-3392059 Tel: 031-3392060

Laser is provided with either an integrated collimator or a plug-in connector. Circular spots with focuser could be a few microns in diameter, with a long working distance focused onto the work piece. The all-fiber configuration guarantees the robustness of the lasers with monolithic design without any optical parts to align or to stabilize, no need for routine replacement parts or materials, which can operate under high shock, vibration and dust condition. These fiber lasers have a very high reliability, which could not be achieved by other solid state or gas laser systems.

## **Futures:**

- Up to 510 W output power
- 1060 to 1100 nm fixed wavelength
- > 100,000 hrs pump diodes lifetime
- Compact, air cooled package
- Maintenance free operation
- High wall-plug efficiency
- High performance-to-cost ratio
- RS232 or USB interface
- Custom design flexibility