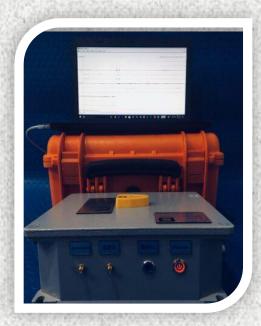

## ART-AR243

## **ARTIMAN 3 Channel Accelerometer**

The ART-AR243 is a three channels accelerometer which record acceleration through the x,y and z axis.

This device offers significant economy, unique features and versatility in a rugged and easy-to-use package.