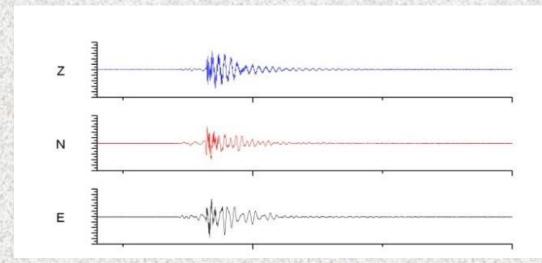

## **ARTIMAN 3 Channel Accelerometer**

The ART-AR243 is a three channels accelerometer which record acceleration through the x,y and z axis.

This device offers significant economy, unique features and versatility in a rugged and easy-to-use package.