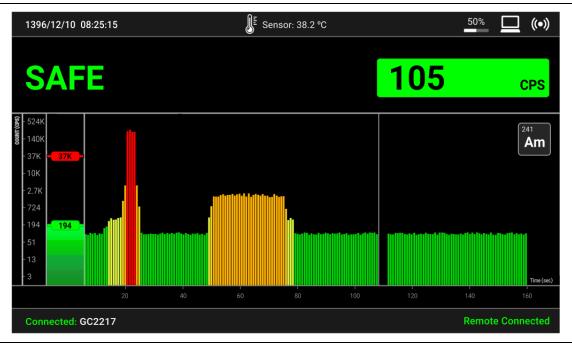

#### Software main window (Mode 1)

Software main window (Mode 2)

WWW.CFP.CO.IR

Software main window (Mode 3)