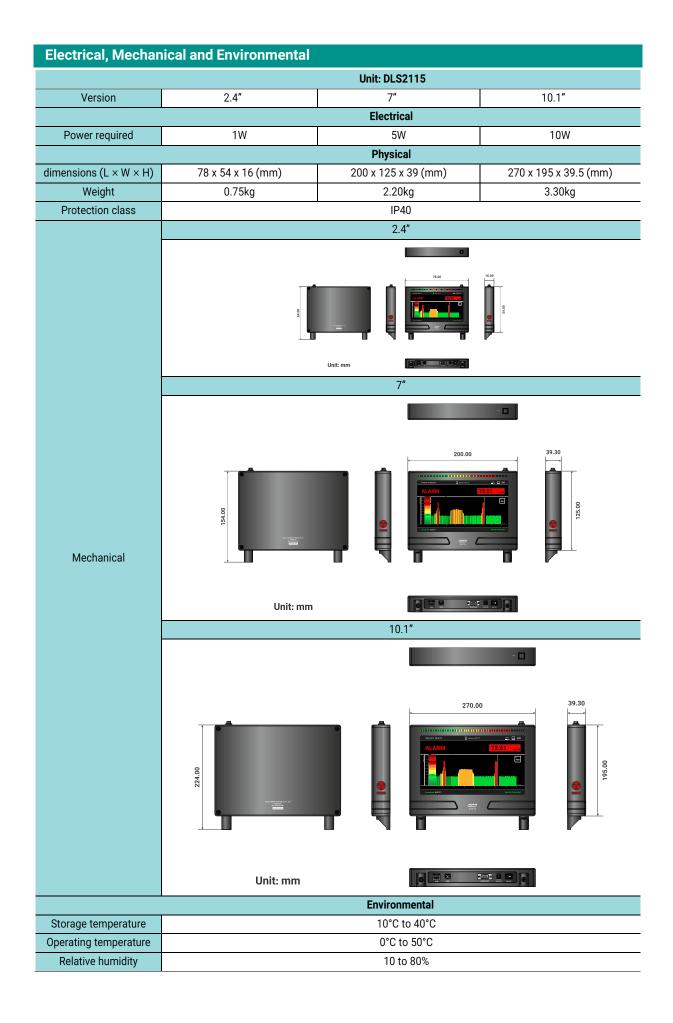

#### **Specifications** UNIT: DLS2115 Version 2.4" 7" 10.1" Input(s) PRM2415A - MOUNTABLE PRO or STD CFP probe GD2317 NaI(TI) 1.6", GD2317 NaI(TI) 2" GP2320 NaI(TI) 1.6", GP2320 NaI(TI) 2" Alarm Alarm system (optional) Port USB/RS232/RS485 USB/RS232/RS485/TCP-IP USB/RS232/RS485/ TCP-IP Output(s) Output No output signal Control(s) Power Power push button to turn ON or OFF device Key Push button function key Set and read all data via Set and read all data via Set and read all data via **USB** port USB/RS232/RS485 USB/RS232/RS485/TCP-IP USB/RS232/RS485/TCP-IP Indicator(s) Ring Green ring for turn ON or OFF device Alarm (optional) Three color (green, orange, red) Buzzer Available **Display** Full color IPS TFT IPS Туре Size 2.4" 10.1" Touch Not included Optional Optional Performance Probe Depending on probe (Gamma, Beta) Continuous run time In normal condi-≥ 8h tions Detector detector External gamma/beta probe **Data Acquisition and Analysis** OS Built in Linux or Windows OS DLS2115 (SOFTWARE) Software **Battery** Туре Optional Not included Not included