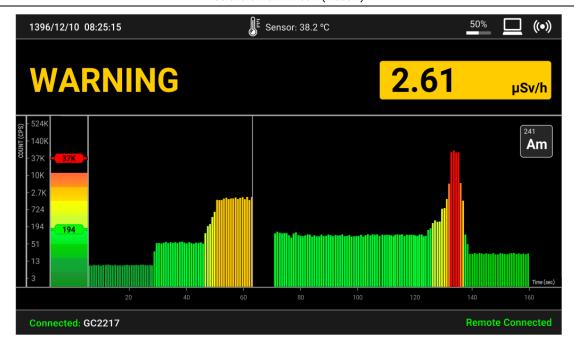

#### Software main window (Mode 1)

Software main window (Mode 2)

WWW.CFP.CO.IR

Software main window (Mode 3)