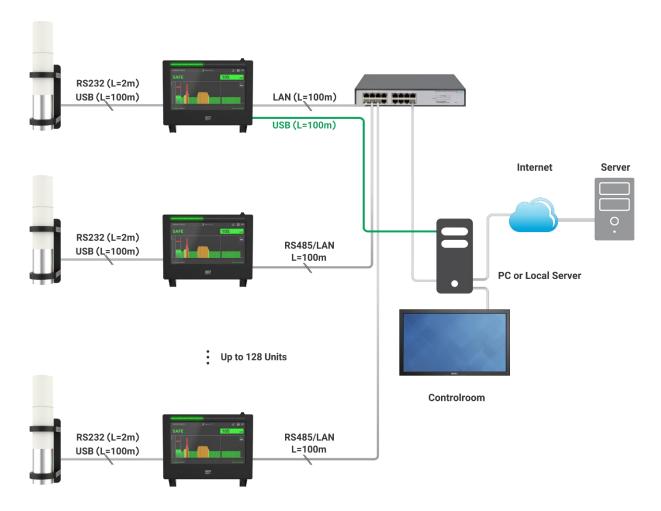

The operation of the device is controlled with a simple menu and soft key. The instrument system power supply with 12V DC. Up to 128MB (STD Version 8MB) of data can be stored locally and transferred via serial interface to an external computer. An RS232 interface is already built-in so that no external adapter is required. Data transfer can be done using the CFP protocol via the USB interface. Operation of the DLS2115 is carried out with soft key located on DLS2115 which has adjustable menu panel. All parameters and information including important information during the measurement such as alarm conditions, raw data, alarm thresholds and further parameters are easily accessible via software. If the dose rate unit changed, the results are automatically renormalized. Up to 32 units can be operated with a twisted pair bus cable in a RS232 network with a maximum length of 1200m. In TCP-IP version, this number has been extended to 128 units.