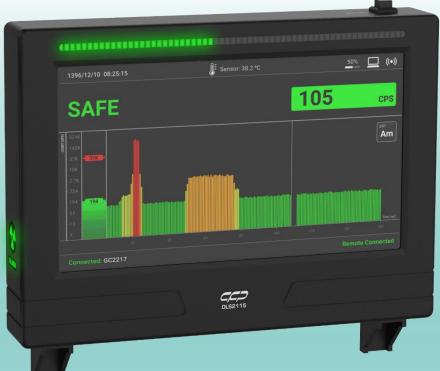

#### **Description**

The DLS2115 from Control Farayand Pasargad (CFP) is a stationary stand for logging data specially dose rate using several independent detectors. The DLS2115 has three versions with 2.4", 7" and 10.1" display. This system cannot be used independently since it is designed to display information when operates together with the external probe produced by of CFP Co, to program its operation modes composition. The instrument indicates the menu and measurement results, stores the accumulated scintillation spectra in its permanent memory, and enables communication with PC.

The operation of the device is controlled with a simple menu and soft key. The instrument system power supply with 12V DC. Up to 128MB (STD Version 8MB) of data can be stored locally and transferred via serial interface to an external computer. An RS232 interface is already built-in so that no external adapter is required. Data transfer can be done using the CFP protocol via the USB interface. Operation of the DLS2115 is carried out with soft key located on DLS2115 which has adjustable menu panel. All parameters and information including important information during the measurement such as alarm conditions, raw data, alarm thresholds and further parameters are easily accessible via software. If the dose rate unit changed, the results are automatically renormalized. Up to 32 units can be operated with a twisted pair bus cable in a RS232 network with a maximum length of 1200m. In TCP-IP version, this number has been extended to 128 units.

#### **Device GUI**

Data logger system model DLS2115 can be used standalone using the companion 2.4", 7" and 10.1" display. This sensor can be used with PC interfaces and the data collection DLS2115 software.