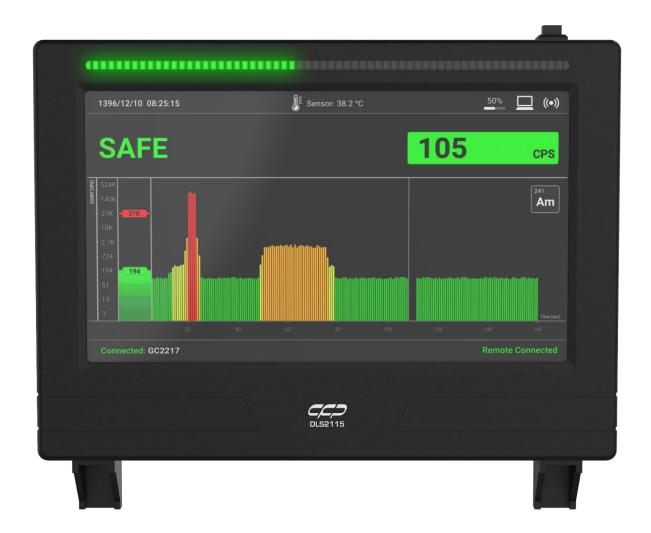

#### **Description**

The DLS2115 from Control Farayand Pasargad (CFP) is a stationary stand for logging data specially dose rate using several independent detectors. The DLS2115 has three versions with 2.4", 7" and 10.1" display. This system cannot be used independently since it is designed to display information when operates together with the external probe produced by of CFP Co, to program its operation modes composition. The instrument indicates the menu and measurement results, stores the accumulated scintillation spectra in its permanent memory, and enables communication with PC.

The operation of the device is controlled with a simple menu and soft key. The instrument system power supply with 12V DC. Up to 128MB (STD Version 8MB) of data can be stored locally and transferred via serial interface to an external computer. An RS232 interface is already built-in so that no external adapter is required. Data transfer can be done using the CFP protocol via the USB interface. Operation of the DLS2115 is carried out with soft key located on DLS2115 which has adjustable menu panel. All parameters and information including important information during the measurement such as alarm conditions, raw data, alarm thresholds and further parameters are easily accessible via software. If the dose rate unit changed, the results are automatically renormalized. Up to 32 units can be operated with a twisted pair bus cable in a RS232 network with a maximum length of 1200m. In TCP-IP version, this number has been extended to 128 units.

#### **Device GUI**

Data logger system model DLS2115 can be used standalone using the companion 2.4", 7" and 10.1" display. This sensor can be used with PC interfaces and the data collection DLS2115 software.