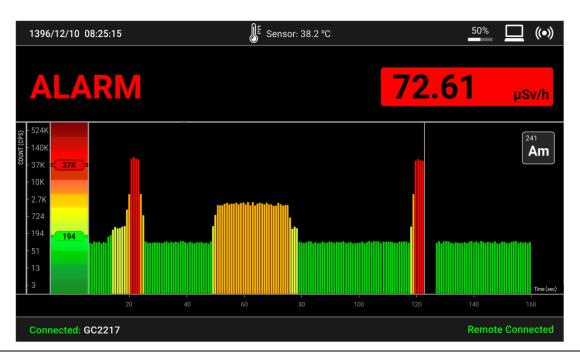

#### Software main window (Mode 1)

Software main window (Mode 2)

WWW.CFP.CO.IR

Software main window (Mode 3)