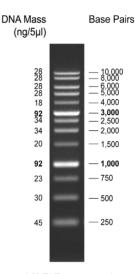

## 1Kb DNA Ladder RTU (Ready-to-Use)

Cat. No. PR901645

Size: 50µg / 500µl

## Description

A unique combination of a number of proprietary plasmids digested with appropriate restriction enzymes and PCR products to yield 13 fragments, suitable for use as molecular weight standards for agarose gel electrophoresis. The DNA includes fragments ranging from 250-10,000 base pairs. The 1K and 3K bands have increased intensity to serve as reference points. The approximate mass of DNA in each band is provided (0.5 µg a load) for approximating the mass of DNA in comparably intense samples of similar size.

## Source

PCR products and double-stranded DNA digested with appropriate restriction enzymes, are phenol extracted and equilibrated to 10 mM Tris-HCI (pH 8.0) and 1 mM EDTA.

Range: 250-10,000 bp

Concentration: 100 µg/ml

Package: 50ug/500ul

Recommended Load: 5 ul / well

Containing bromophenol blue as the tracking dye.

## Storage

Store at 25°C for 6 months Store at -20°C for 24 months

1 % TAE agarose gel

Tajbakhsh Street, 24th Km Karaj Makhsous Road, Tehran - Iran . AryoGen Complex.

Post code: 3164819711, Tel: +9821 44 690 797-800, Fax: +9821 44 690796, Technical support: