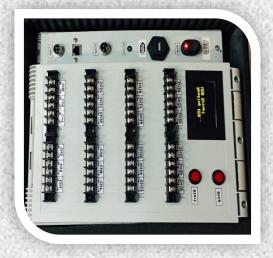

## ART-SR2424 ARTIMAN 24 Channel Seismic Recorder

The ART-SR2424 is a multi-channel seismic recorder for reflection, refraction and exploration seismic investigations.

This device offers significant economy, stand-alone features and versatility in a rugged and easy-to-use package for field usage.

## **Key Features:**

- Stand-alone operation
- Easy to use
- Precise and Reliable
- Direct stream to USB flash memory
- Excellent compactness and rugged package
- Long time battery operation

## **Technical specifications:**

- 24-bit resolution 16,000 sample/s/channel.
- Simultaneous sampling for all channels.
- Data recording up to 16 GB (USB flash memory).
- · Adjustable input gains.
- Industrial high bright OLED display.
- Continues stream or trigger recording methods.
- 32-bit ARM processor inside.
- Raw binary output files exportable to Excel, Origin, Matlab ...
- Easy parameter setting through USB memory stick.
- High current Polymer-Ion rechargeable battery.
- GPS synchronization & Remote control triggering (optional).
- Parameter setting via Ethernet or USB flash memory.