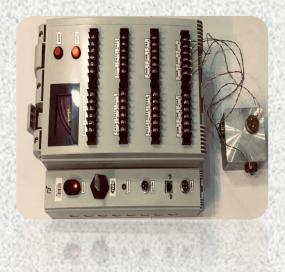

## ART-SR2424 ARTIMAN 24 Channel Seismic Recorder

The ART-SR2424 is a multi-channel seismic recorder for reflection, refraction and exploration seismic investigations.

This device offers significant economy, stand-alone features and versatility in a rugged and easy-to-use package for field usage.

## **Key Features:**

- Stand-alone operation
- Easy to use
- Precise and Reliable
- Direct stream to USB flash memory
- Excellent compactness and rugged package
- Long time battery operation

## **Technical specifications:**

- 24-bit resolution 16,000 sample/s/channel.
- Simultaneous sampling for all channels.
- Data recording up to 16 GB (USB flash memory).
- · Adjustable input gains.
- Industrial high bright OLED display.
- Continues stream or trigger recording methods.
- 32-bit ARM processor inside.
- Raw binary output files exportable to Excel, Origin, Matlab ...
- Easy parameter setting through USB memory stick.
- High current Polymer-Ion rechargeable battery.
- GPS synchronization & Remote control triggering (optional).
- Parameter setting via Ethernet or USB flash memory.