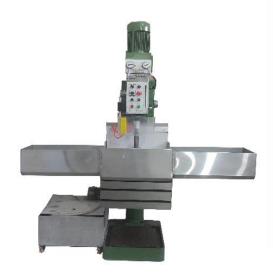

## Plugging Machine-automatic

The heavy diamond-tooled drill press is specially designed to deliver various core sample sizes. The standard machine comes with a floor standing drill press, a rotary union, a coolant feeding system, a coolant recovery pan with splash guard and a core clamping vise. The heavy duty fluid swivel connects the coring bits to the drill press while circulating coolant to the bit. The vise assembly is mounted on the pan table and allows the core to be positioned. Various size of coring bits as well as a recirculating coolant system are available.

## **FEATURES:**

Coring bit internal diameter: 1", 1.5", 2"

Maximum coring depth: 13 cm

Drip pan dimension: L x W x H: 600 x 300 x 300 mm

Drill speed: Adjustable

Motor power: 1600 watts

Electrical: 110-220 VAC 1 phase, 50/60 Hz