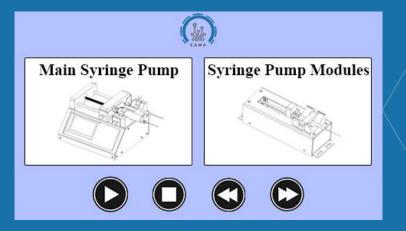

Take Your Pump Function to the Next Level!

Using our Professional Two-Channel Syringe Pump, you can simultaneously control up to 4 syringe pump modules. Hence, you are able to control 6 channels with this device! With the user-friendly UI and large touch and colorful screen, the control of syringe pumps is a piece of cake!