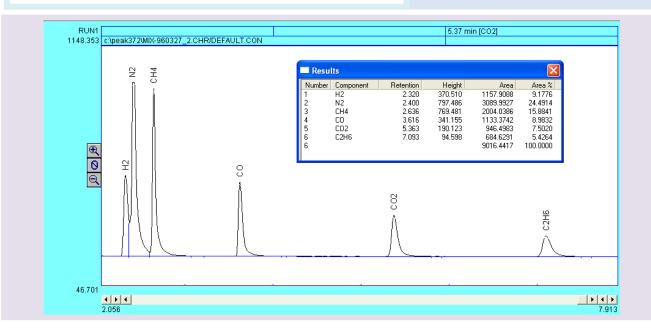

## Performance

High speed, High resolution, High reproducibility, High quality,

High sensitive HID

Four filament low noise TCD detector.

Column outlet can be connected to TCD inlet and TCD outlet directly conduct to HID inlet make the instrument best choice for analyzing gaseous component from PPM level to 100%