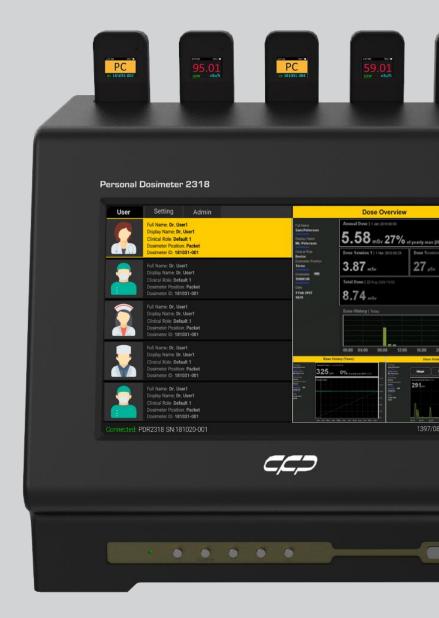

#### **Description**

DRCU2519 is a data reader and charging unit especially designed for CFP personal dosimeters. Personal dosimeters as the main instrument in measuring the dose absorbed by personnel in various working environments including radiotherapy, radiology, nuclear imaging centers, etc., need reading units which provide them with and easy interface for data gathering and presenting. DRCU2519 is the best choice for this purpose. This device provides both data reading and charging capabilities for CFP personal dosimeters.

DRCU2519 also presents charging capabilities for dosimeters which makes reading and charging operations simultaneous.

The software accompanying DRCU2519 bring efficient data gathering and presentation routines. The dose dashboard corresponding to each personal dosimeter present total dose history, annual dose in number and relation to configurable yearly limits, time stamped dose history and battery status.

#### **Software**

PD2318 is also provided with an optional charging and reading unit equipped with a user-friendly software. This software provides various features including dose dashboard with total dose history, annual dose in number and relation to a configurable yearly limit, detailed views presenting time stamped dose history and battery status for different devices in the unit. This software includes the following panels: User panel

Setting panel

Admin panel

There are also three windows that show the detailed information for each user including dose overview, cumulative dose history (Years) and dose history versus time. *Note that this software can be used in PC and Tablet but with limited features.* 