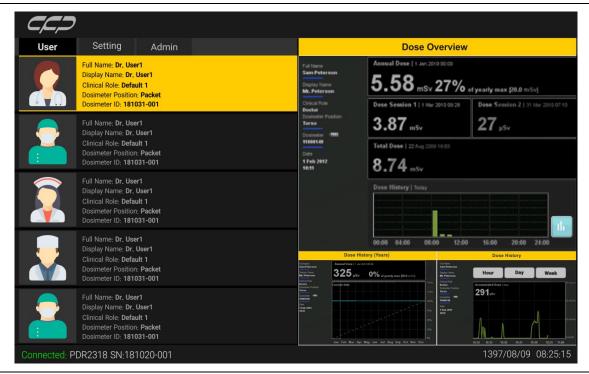

DRCU2519 also presents charging capabilities for dosimeters which makes reading and charging operations simultaneous.

The software accompanying DRCU2519 bring efficient data gathering and presentation routines. The dose dashboard corresponding to each personal dosimeter present total dose history, annual dose in number and relation to configurable yearly limits, time stamped dose history and battery status.

#### **Software**

PD2318 is also provided with an optional charging and reading unit equipped with a user-friendly software. This software provides various features including dose dashboard with total dose history, annual dose in number and relation to a configurable yearly limit, detailed views presenting time stamped dose history and battery status for different devices in the unit. This software includes the following panels: User panel

Setting panel

Admin panel

There are also three windows that show the detailed information for each user including dose overview, cumulative dose history (Years) and dose history versus time. *Note that this software can be used in PC and Tablet but with limited features.* 

Main window on charger and dock unit