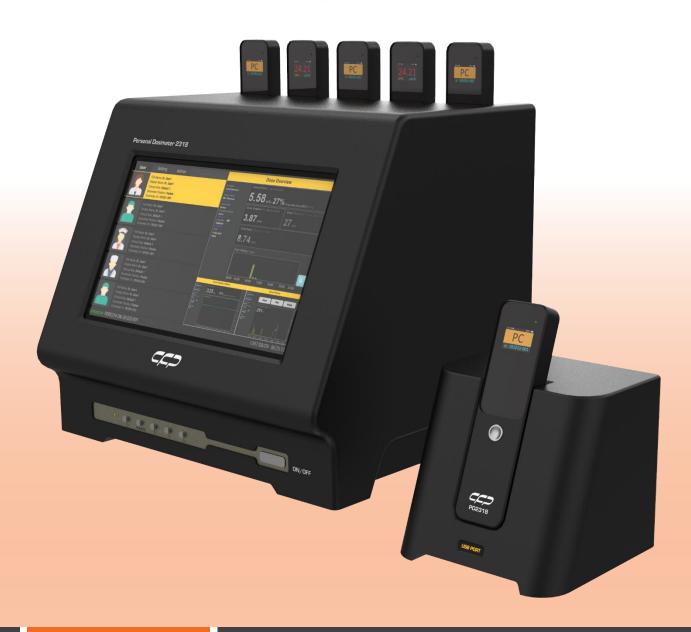

#### **Description**

DRCU2519 is a data reader and charging unit especially designed for CFP personal dosimeters. Personal dosimeters as the main instrument in measuring the dose absorbed by personnel in various working environments including radiotherapy, radiology, nuclear imaging centers, etc., need reading units which provide them with and easy interface for data gathering and presenting. DRCU2519 is the best choice for this purpose. This device provides both data reading and charging capabilities for CFP personal dosimeters.

The device comes with two versions based on the number of docks available in the device. DRCU2519-5D is equipped with 5 docks which result in parallelism and faster operation. This device also provides all software functionalities using embedded

DRCU2519 also presents charging capabilities for dosimeters which makes reading and charging operations simultaneous.

The software accompanying DRCU2519 bring efficient data gathering and presentation routines. The dose dashboard corresponding to each personal dosimeter present total dose history, annual dose in number and relation to configurable yearly limits, time stamped dose history and battery status.

#### **Software**

PD2318 is also provided with an optional charging and reading unit equipped with a user-friendly software. This software provides various features including dose dashboard with total dose history, annual dose in number and relation to a configurable yearly limit, detailed views presenting time stamped dose history and battery status for different devices in the unit. This software includes the following panels: User panel