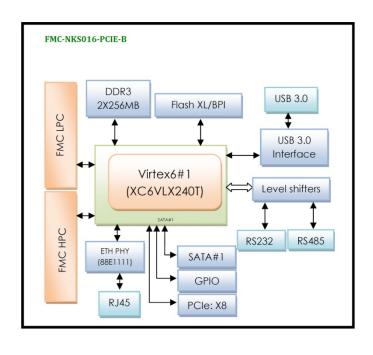

#### **Functional Block Diagram**

## **Description**

The FMC-NKS016-PCIe-B board is a high performance FMC industrial carrier card based on the Xilinx Virtex-6 LX240T FPGA family and plugged into a serial PCIe bus system unit supporting 1x, 4x and 8x PCIe data pathsand Ethernet10/100/1000. This board also provides a developed platform for designing and verifying Virtex-6 FPGA based PCIe and stand-alone applications. Communication with a host computer via the PCIe bus and other interfaces enables users to control the card, modify algorithm settings and process real-time signals. The on-board FPGA Mezzanine Connectors (FMC) can make a high bandwidth data transfer channel with VITA 57.1 standard modules.

#### **Features**

- Virtex XC6VLX240T-2FFG1156C Xilinx Device
- PCI Express x8 Edge Connector
- FMC HPC for FMC Modules Connect to FPGA
- FMC LPC for FMC Modules Connect to FPGA
- 4 Gb DDR3 Component Memory
- Ethernet PHY 10/100/1000 Interface with RJ-45 Connector
- 2x RS485 and 2x RS232 Interface Connect to FPGA
- USB JTAG Through Digilent Module
- USB 3.0
- User Push-button, Switches, LEDs
- Multi-boot Configuration
- Power on/off Slide Switch
- 12V PCIe HDD Connector or External Voltage Supply
- Physical Dimensions (L: 236 mm, W: 127mm)
- Industrial Temperature Range (0°C to 85°C)
- Operation System Support: Windows & Linux