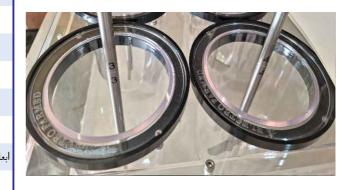

## تست انحلال قرص

- مورد استفاده در آزمایشگاه کنترل، واحد تحقیقات و فرمولاسیون و تولید
  - کلیه پارامترهای متغیر و ثابت مطابق با استانداردهای USP می باشد.
    - دارای صفحه نمایشگر ۴ ×۲۰ کریستال مایع آبی
- قابلیت تنظیم سرعت موتور از ۲۰ تا ۲۵۰ دور در دقیقه با دقت ۰/۳±
  - قابلیت تنظیم دما از ۲۰ تا ۷۰ درجه سانتیگراد با دقت ۲/۰±
- و دارای ۱۰۰ حافظه داخلی برای ذخیره روش کار برای قرص های مختلف
  - دارای ۸ عدد پدل و بسکت از جنس استیل 316L
  - تعویض پدل و بسکت بصورت پیچی از قسمت بالای محلول تست
- دارای گوی فیلرگیر ۲۵ میلیمتر و آلارم هشدار دهنده زمان نمونه بردای
  - قابلیت تنظیم ۱۰ زمان نمونه برداری از ۱ دقیقه تا ۹۹ روز
  - دارای بالابر برقی وقطع کن اتوماتیک حد بالا و پایین دستگاه
- دارای مخزن آب یکپارچه ( بدون درز) از جنس پلی کربنات و شیر تخلیه کف مخزن
  - دارای هیتر سیر کولاتور مجزا برای گرم کردن آب با دقت و سرعت بالا
    - دارای سیستم انداختن همزمان قرص ها و یکینگ وسل ها
      - قابلیت کالیبراسیون و اعتبار سنجی سرعت و دما

## **Tablet Dissolution Tester TD-08**

مشخصات فنی دستگاه

| رق ورودی ۲۲۰ ولت AC<br>بحه نمایشگر کریستال مایع ۴x۲۰ کاراکتری آبی    | :       |
|----------------------------------------------------------------------|---------|
| یچه نمایشگ کرستال مایع ۴ x ۲۰ کاراکتری آیا                           |         |
| ت سيستر کريستان سين ۲۸۰۰ در سری بهي                                  | صف      |
| ده سرعت موتور ۲۰ تا ۲۵۰ دور در دقیقه با دقت ±۰/۳ دور                 | محدو    |
| ت برنامه ریزی ۱۰۰دستور کار مختلف و ۱۰ زمان نمونه برداری              | قابلي   |
| شدار دهنده آلارم زمان نمونه برداری واستپ اتوماتیک موتور در پایان تست | ھ       |
| حدوده دما ۲۰ تا ۷۰ درجه سانتیگراد با دقت ۲۰/۲±                       | ٥       |
| سنسور دما دارای ۱ سنسور داخلی و ۱ سنسور متحرک خارجی                  | ı       |
| پشتیبانی پدل و بسکت طبق استانداردusp                                 |         |
| نعداد وسل                                                            |         |
| حجم وسل ۱۰۰۰ سی سی پلیمری نشکن                                       |         |
| اد حمام آب ۵۰×۳۰ x ۱۸ (ارتفاع،عرض،طول) سانتيمتر                      | ابع     |
| لنگی کمتر از۵/۰میلیمتر(پدل)۵/۰میلیمتر (بسکت)                         |         |
| آپشنال وسل امبر(قهوه ای)– سینکر و نمونه بردار                        |         |
| اQ,OQ,PQ                                                             |         |
| نگاه(پایینترین حالت) ۶۵x ۵۰x ۴۵ (ارتفاع،عرض،طول) سانتیمتر            | باد دست |
| وزن خالص ۵۵ کیلوگرم                                                  | )       |