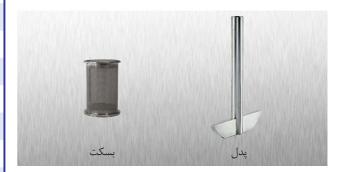

## تست انحلال قرص

- مورد استفاده در آزمایشگاه کنترل، واحد تحقیقات و فرمولاسیون و تولید
  - کلیه پارامترهای متغیر و ثابت مطابق با استانداردهای USP می باشد.
    - دارای صفحه نمایشگر ۴ ×۲۰ کریستال مایع آبی
- قابلیت تنظیم سرعت موتور از ۲۰ تا ۲۵۰ دور در دقیقه با دقت ۰/۳±
  - قابلیت تنظیم دما از ۲۰ تا ۷۰ درجه سانتیگراد با دقت ۲/۰±
- و دارای ۱۰۰ حافظه داخلی برای ذخیره روش کار برای قرص های مختلف
  - دارای ۸ عدد پدل و بسکت از جنس استیل 316L
  - تعویض پدل و بسکت بصورت پیچی از قسمت بالای محلول تست
- دارای گوی فیلرگیر ۲۵ میلیمتر و آلارم هشدار دهنده زمان نمونه بردای
  - قابلیت تنظیم ۱۰ زمان نمونه برداری از ۱ دقیقه تا ۹۹ روز
  - دارای بالابر برقی وقطع کن اتوماتیک حد بالا و پایین دستگاه
- دارای مخزن آب یکپارچه ( بدون درز) از جنس پلی کربنات و شیر تخلیه کف مخزن
  - دارای هیتر سیر کولاتور مجزا برای گرم کردن آب با دقت و سرعت بالا
    - دارای سیستم انداختن همزمان قرص ها و یکینگ وسل ها
      - قابلیت کالیبراسیون و اعتبار سنجی سرعت و دما