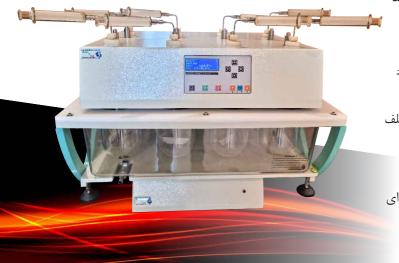

## تست انحلال قرص

- مورد استفاده در آزمایشگاه کنترل، واحد تحقیقات و فرمولاسیون و تولید
  - کلیه پارامترهای متغیر و ثابت مطابق با استانداردهای USP می باشد.
    - دارای صفحه نمایشگر ۴ ×۲۰ کریستال مایع آبی
- قابلیت تنظیم سرعت موتور از ۲۰ تا ۲۵۰ دور در دقیقه با دقت ۰/۳±
  - قابلیت تنظیم دما از ۲۰ تا ۷۰ درجه سانتیگراد با دقت ۲/۰±
- و دارای ۱۰۰ حافظه داخلی برای ذخیره روش کار برای قرص های مختلف
  - دارای ۸ عدد پدل و بسکت از جنس استیل 316L
  - تعویض پدل و بسکت بصورت پیچی از قسمت بالای محلول تست
- دارای گوی فیلرگیر ۲۵ میلیمتر و آلارم هشدار دهنده زمان نمونه بردای
  - قابلیت تنظیم ۱۰ زمان نمونه برداری از ۱ دقیقه تا ۹۹ روز
  - دارای بالابر برقی وقطع کن اتوماتیک حد بالا و پایین دستگاه
- دارای مخزن آب یکپارچه ( بدون درز) از جنس پلی کربنات و شیر تخلیه کف مخزن
  - دارای هیتر سیر کولاتور مجزا برای گرم کردن آب با دقت و سرعت بالا
    - دارای سیستم انداختن همزمان قرص ها و یکینگ وسل ها
      - قابلیت کالیبراسیون و اعتبار سنجی سرعت و دما

## **Tablet Dissolution Tester TD-08**

مشخصات فنی دستگاه

| رق ورودی ۲۲۰ ولت AC<br>بحه نمایشگر کریستال مایع ۴x۲۰ کاراکتری آبی    | :       |
|----------------------------------------------------------------------|---------|
| یچه نمایشگ کرستال مایع ۴ x ۲۰ کاراکتری آیا                           |         |
| ت سيستر کريستان سين ۲۸۰۰ در سری بهي                                  | صف      |
| ده سرعت موتور ۲۰ تا ۲۵۰ دور در دقیقه با دقت ±۰/۳ دور                 | محدو    |
| ت برنامه ریزی ۱۰۰دستور کار مختلف و ۱۰ زمان نمونه برداری              | قابلي   |
| شدار دهنده آلارم زمان نمونه برداری واستپ اتوماتیک موتور در پایان تست | ھ       |
| حدوده دما ۲۰ تا ۷۰ درجه سانتیگراد با دقت ۲۰/۲±                       | ٥       |
| سنسور دما دارای ۱ سنسور داخلی و ۱ سنسور متحرک خارجی                  | ı       |
| پشتیبانی پدل و بسکت طبق استانداردusp                                 |         |
| نعداد وسل                                                            |         |
| حجم وسل ۱۰۰۰ سی سی پلیمری نشکن                                       |         |
| اد حمام آب ۵۰×۳۰ x ۱۸ (ارتفاع،عرض،طول) سانتيمتر                      | ابع     |
| لنگی کمتر از۵/۰میلیمتر(پدل)۵/۰میلیمتر (بسکت)                         |         |
| آپشنال وسل امبر(قهوه ای)– سینکر و نمونه بردار                        |         |
| اQ,OQ,PQ                                                             |         |
| نگاه(پایینترین حالت) ۶۵x ۵۰x ۴۵ (ارتفاع،عرض،طول) سانتیمتر            | باد دست |
| وزن خالص ۵۵ کیلوگرم                                                  | )       |