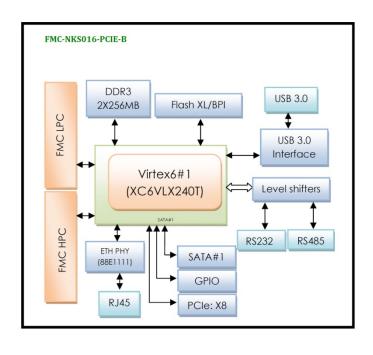

#### **Functional Block Diagram**

#### **Description**

The FMC-NKS016-PCIe-B board is a high performance FMC industrial carrier card based on the Xilinx Virtex-6 LX240T FPGA family and plugged into a serial PCIe bus system unit supporting 1x, 4x and 8x PCIe data pathsand Ethernet10/100/1000. This board also provides a developed platform for designing and verifying Virtex-6 FPGA based PCIe and stand-alone applications. Communication with a host computer via the PCIe bus and other interfaces enables users to control the card, modify algorithm settings and process real-time signals. The on-board FPGA Mezzanine Connectors (FMC) can make a high bandwidth data transfer channel with VITA 57.1 standard modules.

#### **Features**

- Virtex XC6VLX240T-3FFG1156C Xilinx Device
- PCI Express x8 Edge Connector
- FMC HPC for FMC Modules Connect to FPGA
- FMC LPC for FMC Modules Connect to FPGA
- 4 Gb DDR3 Component Memory
- Ethernet PHY 10/100/1000 Interface with RJ-45 Connector
- 2x RS485 and 2x RS232 Interface Connect to FPGA
- USB JTAG Through Digilent Module
- USB 3.0
- User Push-button, Switches, LEDs
- Multi-boot Configuration
- Power on/off Slide Switch
- 12V PCIe HDD Connector or External Voltage Supply
- Physical Dimensions (L: 236 mm, W: 127mm)
- Industrial Temperature Range (0°C to 85°C)
- Operation System Support: Windows & Linux