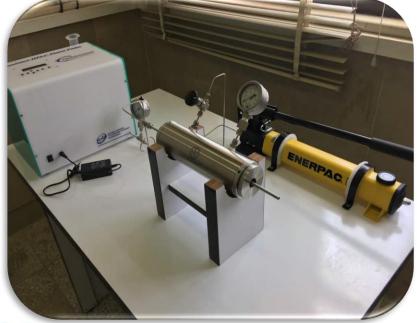

## Liquid Permeability Measurement Apparatus (KELP-EDU)

## Description

This apparatus is designed to measure absolute permeability of core plugs at reservoir pressure.

## Specification

- Core diameter: 1.5"
- Core length: up to to 6"
- Accumulator: 1 accumulators (Capacity: 500 CC)
- Maximum working temperature: Ambient
- Maximum working pressure: 400 bar
- Maximum confining pressure: 400 bar
- Equipped with 1 pressure gauge at confining ports
- Equipped with 1 differential pressure transmitter; measurement of differential pressure across core holder
- Pressure measurement accuracy: 0.05% F.S.
- Differential pressure measurement accuracy: 0.05% F.S.
- Wetted part material: Stainless Steel 316L
- High Pressure SS-316L connections and fittings .