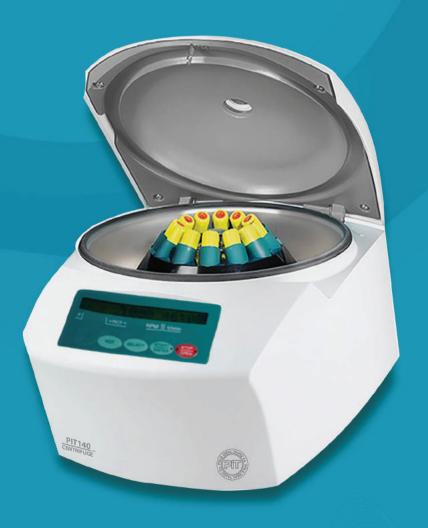

## سانتریفوژ کلاسیک مدل PIT140

## **Celassic Centrifuge PIT140**

POLE IDEAL TAJHIZ

Tel: +98 21 88994482-3 Fax: +98 21 88994484 Postal Code: 1416694334