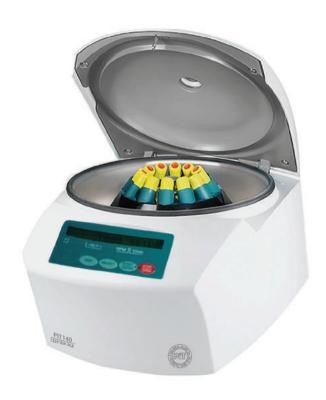

## سانتریفوژ کلاسیک مدل PIT140

## **Celassic Centrifuge PIT140**

POLE IDEAL TAJHIZ

Tel: +98 21 88994482-3 Fax: +98 21 88994484 Postal Code: 1416694334

## مشخصات فني

| Model                            | PIT140                 |  |
|----------------------------------|------------------------|--|
| Туре                             | Classic                |  |
| Voltage                          | 210 - 230 ~ V          |  |
| Electric Current                 | < 4 A                  |  |
| Frequency                        | 50 Hz                  |  |
| Max. Capacity                    | 6 x 50 ml              |  |
| Max. Material Density            | 1.2 Kg/dm <sup>3</sup> |  |
| Rotational Speed                 | 200 - 7000 rpm         |  |
| Relative Centrifugal Force (RCF) | 5,643                  |  |
| Max. Kinetic Energy              | 3,600 Nm               |  |
| Max. Power                       | 950 VA                 |  |
| Approx. Weight                   | 12 kg                  |  |
| Dimensions (D x W x H)           | 400x 316x 245mm        |  |
| Cat. No.                         | 3401                   |  |