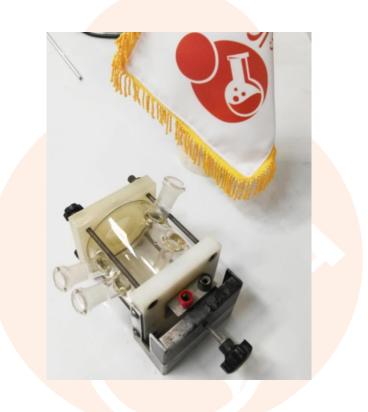

## Technical data sheet

The electrochemical cell kit is designed for convenient mounting of a wide variety of flat samples. The design of the cell places the working electrode and either a graphite counter electrode or a second working electrode in an opposed geometry. The cell is designed so that large and bulky samples can be accommodated on either and for corrosion experiments or electrochemical studies.

The central hole on end of the plate exposes a nominal area of 2.6 cm<sup>2</sup> where the working electrode and counter or second working are exposed.

• 41 - 4444.141

•980 እሞለ እየሃየ

Shimichi.ir

www.shimichi.ir