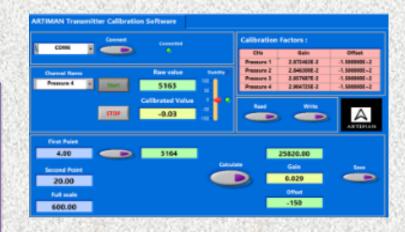

#### **Technical specifications:**

- 2 Channel Data Logger
- 16bit resolution up to 10 sample/s/channel
- Real time monitoring software
- Time history graphs / XY graphs and gauges
- Multi point calibration software
- USB/RS232 data output (baud rate 115200 bps)
- ASCII output files compatible with Excel, Origin, Matlab