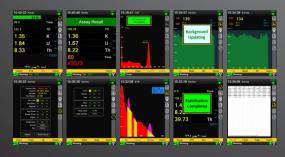

**Survey and Scan Modes:** Total Count Readout is 1x/sec rate in the Survey Mode or can be adjusted (1 - 20 sec.) in the Scan Mode. When used with a GPS receiver, data can be stored and profiles are produced which is ideal for both area surveying and drilled core.

**Assay Mode:** The assay mode provides the concentrations of K, U and Th as shown in the display below. The user can select the desired sampling time.

**CFP - Analysis Software:** The SPECT2113 is provided with utility software to download the data that is stored in memory. All data in the memory can be handled via USB to the SPECT - Analysis program on a PC in the form of 4096 channel spectra, data or Scan data +GPS. The program also gives graphical and numerical views of the data. The data can also be re-exported as a text file for further processing.

### Specifications:

- Display:
  - Large Full color Graphic LCD (800 x 480) pixels, 4.3 inch
- Energy Response: 20 keV 3000 keV
- Internal Sampling: 20 /second

- Batteries:
  - Internal battery pack module (4cell Li-ion)
  - Rechargeable Life: 5 + hours at 20°C
- Performance:
  - Operating Temperature: -10°C to +40°C
  - Storage Temperature: -20°C to +50°C
  - Rechargeable battery kit
  - Control: 4 button, thumb activated
  - Internal Memory: Huge 40GB SSD
  - Data Output: CSV, TXT, MCA, KML, XLS, LOG
- Alarm:
  - Audio via miniature speaker
  - Variable audio threshold set point
  - Audio Alarm proportional to the count rate
- Readout:
  - Search Mode: Counts in CPS from 0 to 500k and Hist 32bit x 4096
  - Assay mode: Display in %K, ppm of U & Th (ROIs according to IAEA)
- Data Input /Output : (Using supplied CFP-Analysis software)
  - USB
  - Internal GPS
- Memory:
  - SSD 40GB
  - Storage unlimited Total Count, Scan, Assay, plus full spectrum in 32bit x 4096