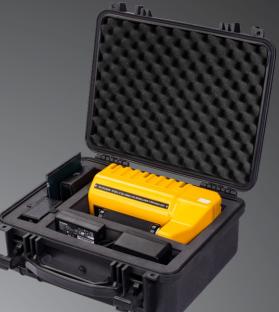

#### Standard Accessories

**D**. **C O**.

- SPECT2113 Nal Crystal
- Standard Car kit
- SPECT Analysis utility software
- USB cable

C

- User guide DVD
- Delivered in hard case with foam insert