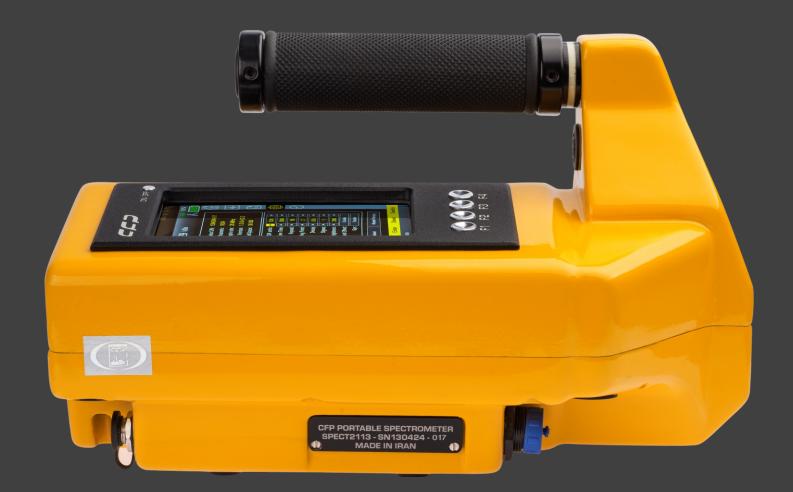

# SPECTROMETER MODEL SPECT2113

## SPECTROMETER MODEL SPECT2113

#### **Description**:

The SPECT2113 Spectrometer is the state-of-the art portable hand-held radiation survey meter devices for using in the geophysical industry. It offers an integrated design with a large detector, direct Assay data, data storage, full weather protection, ease of use and highest sensitivity in the market segment.

### Specifications:

- Display:
  - Large Full color Graphic LCD (800 x 480) pixels, 4.3 inch
- Energy Response: 20 keV 3000 keV
- Internal Sampling: 20 /second

- Batteries:
  - Internal battery pack module (4cell Li-ion)
  - Rechargeable Life: 5 + hours at 20°C
- Performance:
  - Operating Temperature: -10°C to +40°C
  - Storage Temperature: -20°C to +50°C
  - Rechargeable battery kit
  - Control: 4 button, thumb activated
  - Internal Memory: Huge 40GB SSD
  - Data Output: CSV, TXT, MCA, KML, XLS, LOG
- Alarm:
  - Audio via miniature speaker
  - Variable audio threshold set point
  - Audio Alarm proportional to the count rate
- Readout:
  - Search Mode: Counts in CPS from 0 to 500k and Hist 32bit x 4096
  - Assay mode: Display in %K, ppm of U & Th (ROIs according to IAEA)
- Data Input /Output : (Using supplied CFP-Analysis software)
  - USB
  - Internal GPS
- Memory:
  - SSD 40GB
  - Storage unlimited Total Count, Scan, Assay, plus full spectrum in 32bit x 4096