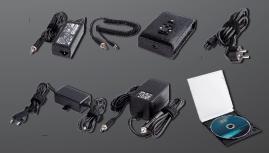

#### Standard Accessories

**D**. **C O**.

- SPECT2113 Nal Crystal
- Standard Car kit
- SPECT Analysis utility software
- USB cable

C

- User guide DVD
- Delivered in hard case with foam insert