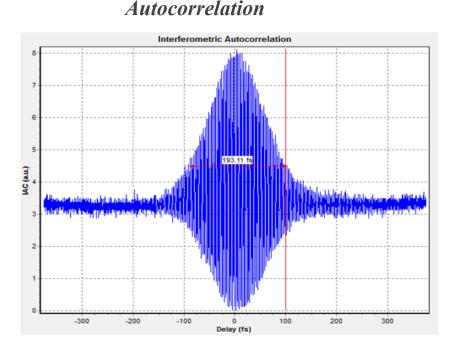

# **Technical Specification :**

| Central Wavelength       | 1030-1064 nm                   |
|--------------------------|--------------------------------|
|                          | (Under the customer request )  |
| Output Line width (FWHM) | 25 nm                          |
| Output Average Power     | ≥ 12 W                         |
| Output Pulse Energy      | ≥ 230 nj                       |
| Output Pulse Width       | ≤ 150 fs                       |
| Repetition Rate          | 52 MHz                         |
|                          | ( Under the customer request ) |
| Polarization             | Non polarized                  |
|                          | ( Under the customer request ) |
| Beam Quality (M2)        | ≤ 1.5                          |
| Operating Temperature    | 20 ~ 35 (C°)                   |
| Cooling                  | Air-cooled                     |
| Output Fiber             | 1 m Long SM Fiber              |
| Operating Voltage        | 220 V @ 50 Hz                  |
| Power Consumption        | ≤ 40 W                         |
| Dimension (mm)           | 350×315×90 mm                  |