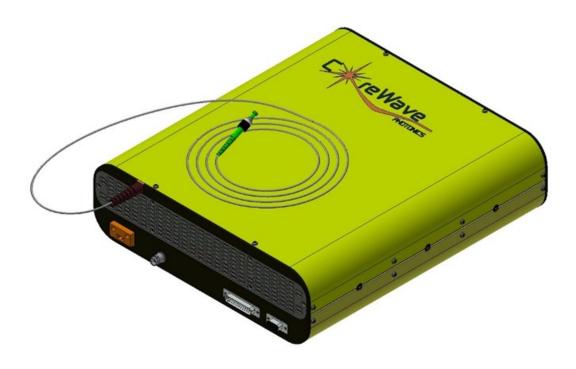

## Corewave-YDFL1030

 www.sabaphotonics.ir

 Tel : 03133932060

 Fax : 03133932059

CoreWave's YDFL1030 is an innovative and competing product which provides the customer with ultra-short output pulses as short as 150 fs and output average powers up to 12 W at the central wavelength of 1030 nm and repetition rate of 50 MHz. This robust and compact femtosecond fiber laser system is a powerful laser machine which integrates the latest achievements in femtosecond technology into a commercial product (Supercontinuum Amplification). It is ideal for applications in ophthalmology, life sciences and precision micromachining. The laser is maintenance-free and ready to use at the press of a single button.

#### Features

Up to 12 w Output Average Power 150 fs Pulse Width MOPA architecture Compact and Low Cost Industrial Performance Maintenance-Free Carry a 2-year Guarantee