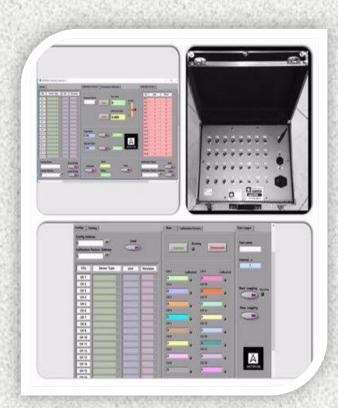

## **Key Features:**

- Stand-alone operation
- Easy to use
- Precise and reliable
- Direct data stream to USB flash memory
- Excellent compactness and rugged package
- Custom design hardware and software

## **Technical specifications:**

- 16 Channel Data Logger
- 16bit resolution 1 to 16,000 sample/s/channel
- Simultaneous sampling for all channels
- Data recording up to 8 GB (USB-OTG flash memory)
- Adjustable input gains
- 32-bit ARM processor inside
- Raw binary output files exportable to Excel, Origin, Matlab ...
- Easy parameter setting through USB memory stick