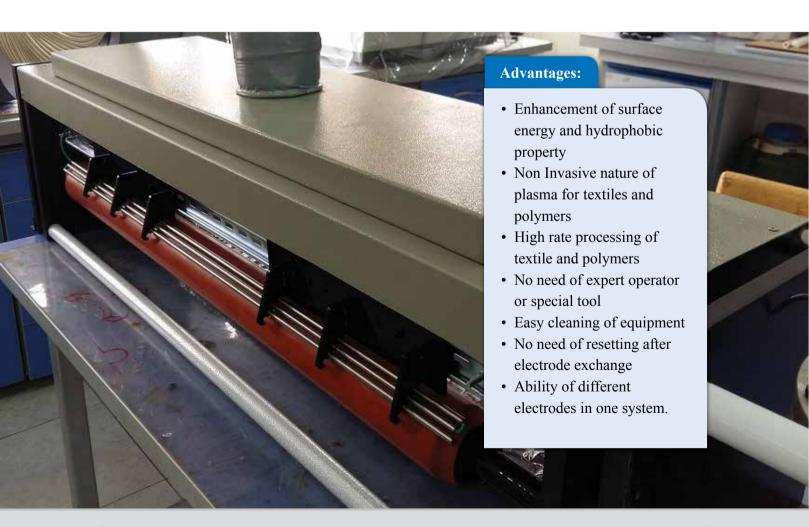

## **Features:**

- Capable of processing different surface including textile, polymer, metal films and ceramics and etc. up to 3 mm.
- Co-processing of 2 film surfaces
- Adjustable working width in relation to application up to 2.2 m
- Adjustable processing rate to 30 m/min for textiles and 100 m/min for polymers
- Capable of purging gas for processing

| SPECIFICATION       |                                    |
|---------------------|------------------------------------|
| Working Pressure    | Atmospheric                        |
| Processing Specimen | Textiles, Polymers and Metal Films |
| Input Voltage       | 220 V AC                           |
| Output Power        | 24, 36, 48, 60 Kw - on request     |
| System Width        | 80, 160, 220 cm                    |