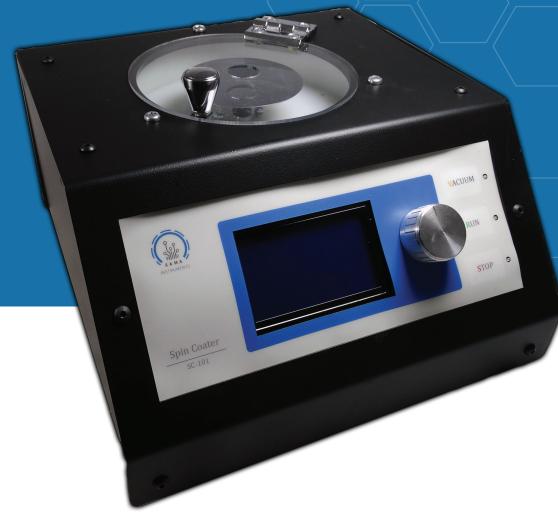

Rotational speed between 500 and 10000 rpm

Up to 5 inches samples

With Vacuum Cucks

Can store more than 10 programs

5 sets programmable control Power Supply for safety each sets with 5 steps

Cost-effective

Metal body with electrostatic coloring

## **ADVANTAGES**

- Affordable spin coater
- Up to 5 inches substrates
- Transparent Lid with syringe holder
- Easy, step- by- step recipe programming

## **SPECIFICATIONS**

| Available number of programsMore than 10Steps per programUp to 5Spin speed500 - 10000 rpmHeating elementAluminum BlockSpin speed accuracy± 1 rpmMax. acceleration3000 rpm/secSpin timeup to 59 minutesHousing materialNatural PolypropylenePackage Dimension250×250×130 mmNet Weight5.2 kg |                              |                       |
|--------------------------------------------------------------------------------------------------------------------------------------------------------------------------------------------------------------------------------------------------------------------------------------------|------------------------------|-----------------------|
| Spin speed 500 - 10000 rpm  Heating element Aluminum Block  Spin speed accuracy ± 1 rpm  Max. acceleration 3000 rpm/sec  Spin time up to 59 minutes  Housing material Natural Polypropylene  Package Dimension 250×250×130 mm                                                              | Available number of programs | More than 10          |
| Heating element  Spin speed accuracy  ± 1 rpm  Max. acceleration  Spin time  up to 59 minutes  Housing material  Natural Polypropylene  Package Dimension  250×250×130 mm                                                                                                                  | Steps per program            | Up to 5               |
| Spin speed accuracy ± 1 rpm  Max. acceleration 3000 rpm/sec  Spin time up to 59 minutes  Housing material Natural Polypropylene  Package Dimension 250×250×130 mm                                                                                                                          | Spin speed                   | 500 - 10000 rpm       |
| Max. acceleration  Spin time  up to 59 minutes  Housing material  Natural Polypropylene  Package Dimension  250×250×130 mm                                                                                                                                                                 | Heating element              | Aluminum Block        |
| Spin time up to 59 minutes  Housing material Natural Polypropylene  Package Dimension 250×250×130 mm                                                                                                                                                                                       | Spin speed accuracy          | ± 1 rpm               |
| Housing material Natural Polypropylene  Package Dimension 250×250×130 mm                                                                                                                                                                                                                   | Max. acceleration            | 3000 rpm/sec          |
| Package Dimension 250×250×130 mm                                                                                                                                                                                                                                                           | Spin time                    | up to 59 minutes      |
|                                                                                                                                                                                                                                                                                            | Housing material             | Natural Polypropylene |
| Net Weight 5.2 kg                                                                                                                                                                                                                                                                          | Package Dimension            | 250×250×130 mm        |
|                                                                                                                                                                                                                                                                                            | Net Weight                   | 5.2 kg                |