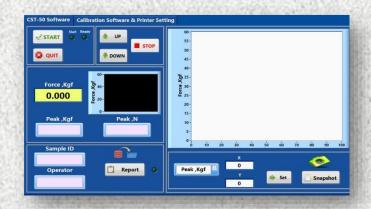

## ARTIMAN Catalyst Crush Strength Tester ART-CST10 to ART-CST200

This device offers significant economy, unique features in a rugged and easy-to-use package.

- Fully computer controlled
- Easy to use with user friendly software
- Precise and reliable
- Excellent compactness and rugged package
- Two years' calibration certificate validity

## **Technical specifications:**

- ASTM method D4179 for spherical catalyst grains
- ASTM method D6175 for extrusion of catalyst grains
- Ball screw and stepper motor driven loading system
- · Variable speed with micro stepping mode
- 24-bit resolution 10 sample/sec
- Computer interfacing via USB/ LAN or Wi-Fi
- ASCII text data file exportable to Excel, Origin, Matlab ...
- Report as photo snapshot/ PDF file
- Two points calibration facility
- Customizable loading capacity from 5 to 400 Kgf
- Calibration certificate (on request)