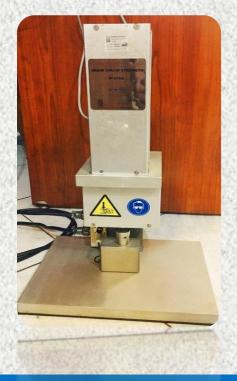

## ARTIMAN Catalyst Crush Strength Tester ART-CST10 to ART-CST200

This device offers significant economy, unique features in a rugged and easy-to-use package.

- Fully computer controlled
- Easy to use with user friendly software
- Precise and reliable
- Excellent compactness and rugged package
- Two years' calibration certificate validity

## **Technical specifications:**

- ASTM method D4179 for spherical catalyst grains
- ASTM method D6175 for extrusion of catalyst grains
- Ball screw and stepper motor driven loading system
- · Variable speed with micro stepping mode
- 24-bit resolution 10 sample/sec
- Computer interfacing via USB/ LAN or Wi-Fi
- ASCII text data file exportable to Excel, Origin, Matlab ...
- Report as photo snapshot/ PDF file
- Two points calibration facility
- Customizable loading capacity from 5 to 400 Kgf
- Calibration certificate (on request)