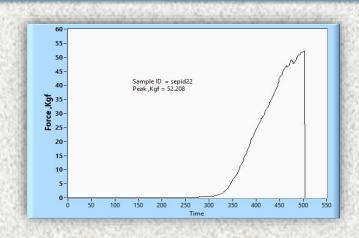

## **Technical specifications:**

- ASTM method D4179 for spherical catalyst grains
- ASTM method D6175 for extrusion of catalyst grains
- Ball screw and stepper motor driven loading system
- · Variable speed with micro stepping mode
- 24-bit resolution 10 sample/sec
- Computer interfacing via USB/ LAN or Wi-Fi
- ASCII text data file exportable to Excel, Origin, Matlab ...
- Report as photo snapshot/ PDF file
- Two points calibration facility
- Customizable loading capacity from 5 to 400 Kgf
- Calibration certificate (on request)