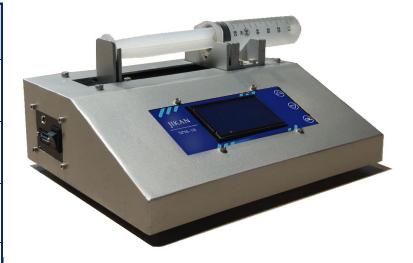

## **SPM-10**

Syringe Pump

• **Jikan SPM-10** is a laboratory syringe pump, used for precise and continuous injection and suction of liquids and gases. This device is compatible with a wide range of syringes from 1 microliter glass syringes up to 50 ml medical syringes.

| Technical Data                     |                                                                                                                    |
|------------------------------------|--------------------------------------------------------------------------------------------------------------------|
| Maximum Injection/<br>Suction Rate | 10 ml/s (± 0.1%)                                                                                                   |
| Minimum Injection/<br>Suction Rate | 10 nl/s (± 0.1%)                                                                                                   |
| Minimum/Maximum<br>Syringe Size    | 1 ul to 50 ml                                                                                                      |
| Maximum Travel Distance            | 100 mm                                                                                                             |
| Built-in Software Features         | 99 Cycles<br>10 Saving Slots<br>Adjustable Injection/Suction<br>Rate, Automatic Ranges,<br>User-friendly interface |
| Power                              | AC 220V<br>30W                                                                                                     |
| Dimensions                         | - Width : 260mm<br>- Height : 120mm<br>- Depth : 200mm                                                             |
| PC Software                        | - Optional                                                                                                         |
| Weight                             | 5 Kg                                                                                                               |