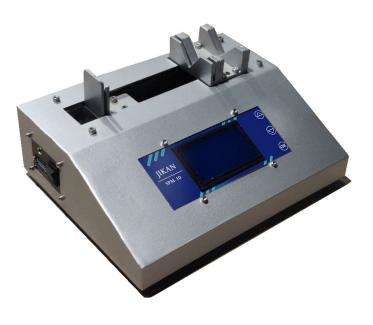

## **SPM-10**

Syringe Pump

• **Jikan SPM-10** is a laboratory syringe pump, used for precise and continuous injection and suction of liquids and gases. This device is compatible with a wide range of syringes from 1 microliter glass syringes up to 50 ml medical syringes.

| Technical Data                     |                                                                                                                    |
|------------------------------------|--------------------------------------------------------------------------------------------------------------------|
| Maximum Injection/<br>Suction Rate | 10 ml/s (± 0.1%)                                                                                                   |
| Minimum Injection/<br>Suction Rate | 10 nl/s (± 0.1%)                                                                                                   |
| Minimum/Maximum<br>Syringe Size    | 1 ul to 50 ml                                                                                                      |
| Maximum Travel Distance            | 100 mm                                                                                                             |
| Built-in Software Features         | 99 Cycles<br>10 Saving Slots<br>Adjustable Injection/Suction<br>Rate, Automatic Ranges,<br>User-friendly interface |
| Power                              | AC 220V<br>30W                                                                                                     |
| Dimensions                         | - Width : 260mm<br>- Height : 120mm<br>- Depth : 200mm                                                             |
| PC Software                        | - Optional                                                                                                         |
| Weight                             | 5 Kg                                                                                                               |