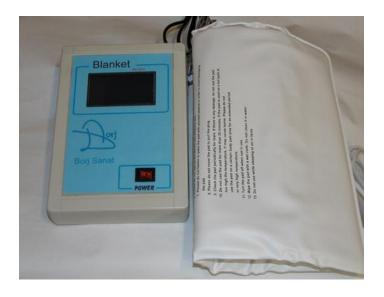

## Blanket with temperature controller

The temperature Controller monitors and controls the body temperature of rats and mice. This microprocessor-based instrument provides heating using a resistive heating blanket. An LCD panel displays the current body temperature and the targeted set-point temperature. Rat body temperature is measured real time using a rectal probe connected to the microprocessor. After plugging in the probe and heating blanket, the animal's temperature is shown on the display.