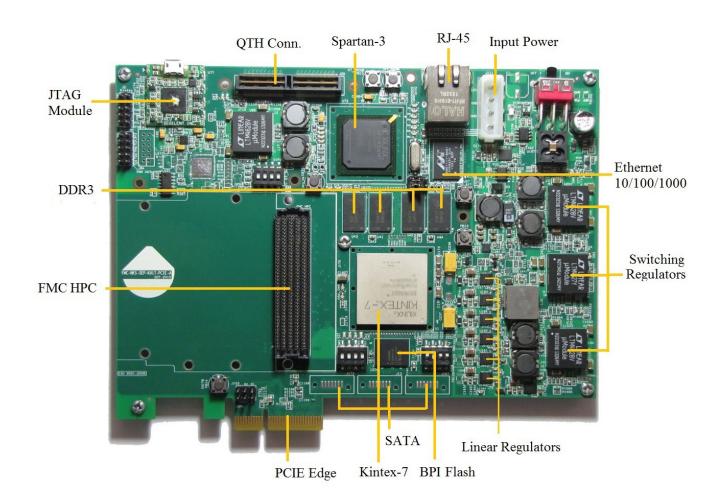

#### **Board Features**

#### **Features**

- Kintex XC7K410T-1FFG676I Xilinx Device Compatible with 70T, 160T and 325T Kintex-7 Family
- Spartan-3 XC3S700AN
- 3x SATA ii, iii
- PCI Express x4 Edge Connector
- FMC HPC for ADC/DAC FMC Modules Connect to FPGA
- QTH Connector Connect to FPGA Spartan-3
- 8Gb DDR3 Component Memory
- Ethernet PHY 10/100/1000 Interface with RJ-45 Connector
- USB JTAG Module
- User Push-button, Switches, LEDs
- Multi-boot Configuration
- Power on/off Slide Switch
- 12V PCIe HDD Connector or External Voltage Supply
- Physical Dimensions (L: 185 mm, W: 135 mm)
- Industrial Temperature Range (-40°C to 85°C)
- Operation System Support: Windows & Linux