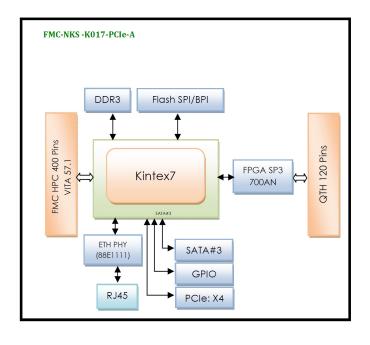

#### **Functional Block Diagram**

### **Description**

The FMC-NKS-K017-PCIe-A board is a high performance FMC industrial carrier card based on the Xilinx Kintex-7 FPGA family and plugged into a serial PCIe bus system unit supporting 1x and 4x PCIe data paths, Ethernet10/100/1000 and SATA. This board also provides a developed platform for designing and verifying Kintex-7 FPGA based PCIe and stand-alone applications. Communication with a host computer via the PCIe bus and other interfaces enables users to control the card, modify algorithm settings and process real-time signals. The on-board FPGA Mezzanine Connectors (FMC) can make a high bandwidth data transfer channel with VITA 57.1 standard modules.

#### **Features**

- Kintex XC7K410T-1FFG676I Xilinx Device Compatible with 70T, 160T and 325T Kintex-7 Family
- Spartan-3 XC3S700AN
- 3x SATA ii, iii
- PCI Express x4 Edge Connector
- FMC HPC for ADC/DAC FMC Modules Connect to FPGA
- QTH Connector Connect to FPGA Spartan-3
- 8Gb DDR3 Component Memory
- Ethernet PHY 10/100/1000 Interface with RJ-45 Connector
- USB JTAG Module
- User Push-button, Switches, LEDs
- Multi-boot Configuration
- Power on/off Slide Switch
- 12V PCIe HDD Connector or External Voltage Supply
- Physical Dimensions (L: 185 mm, W: 135 mm)
- Industrial Temperature Range (-40°C to 85°C)
- Operation System Support: Windows & Linux