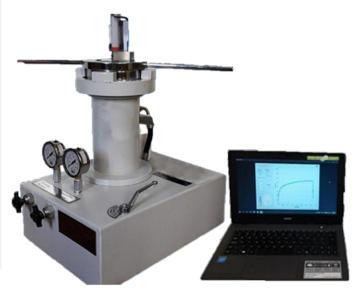

## Universal Sheet Metal Testing Machine Model: SMT-M \*\*\*B series

This multipurpose testing machine is recommended for educational purposes while it also can be used in the process control departments. This equipment is provided in two different capacity to meet the diverse needs of consumers. The common sheet metal tests specified in national and international standards can be conducted using the appropriate test tools. The data-logging possibility is included and the force-displacement diagram is recorded for all the tests. The stress-strain and bulge pressure-depth is recorded for the bulge test. The FLC test tooling is provided by default with the equipment. The tooling for the other tests will be provided on request.

| Model                             | SMT-M120B                                    | SMT-M250B   |
|-----------------------------------|----------------------------------------------|-------------|
| Drawing +Blank holder force:      | Max. 120 kN                                  | Max. 250 kN |
| Drawing punch $\phi$ :            | Max. 60 mm                                   | Max. 75 mm  |
| Blank ¢:                          | Max. 130 mm                                  | Max. 160 mm |
| Drawing Depth:                    | Max. 55 mm                                   | Max. 75 mm  |
| Tests:                            | FLC test                                     |             |
|                                   | Bulge test                                   |             |
|                                   | ERICHSEN Cupping test                        |             |
|                                   | Deep Drawing Cup test                        |             |
|                                   | Hole Expansion test                          |             |
| Hydraulic circuit components:     | Hydraulic power pack and electrical operated |             |
| Regulation of Blank-holder force: | Manual                                       |             |
| Regulation of Punch Speed:        | Manual                                       |             |
| Data-logging?                     | Yes                                          |             |