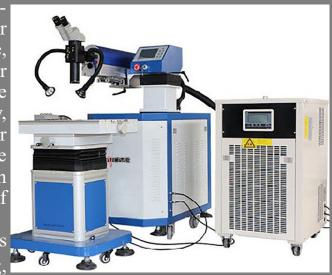

200W Jewelry Laser Soldering Machine is specially used for spot welding, perforating,

repairing, retyping and resizing of gold/silver/titanium/platinum jewelry and small accessories. Also widely used in aviation, aerospace, sports products, medical instrument, titanium alloy denture, instrument, electronics, machinery, automobile, etc.

## **Specifications**

- Type of Laser: Flash lamp Nd:YAG laser
- Laser Power: 200 W
- Laser Wavelength: 1064 nm
- Mode of Operation: Pulsed
- Pulse Energy: 40j@ 5Hz
- Repetition Rate: 1-20 Hz
- Pulse Duration: 0.5-20 ms
- Cooling Method: Water Cooling
- Power Source: 220 V, 50 Hz
- Smart & Automatic Focusing (Optional)
- High Accuracy & Stability Of Rotary
  Machine (Optional)