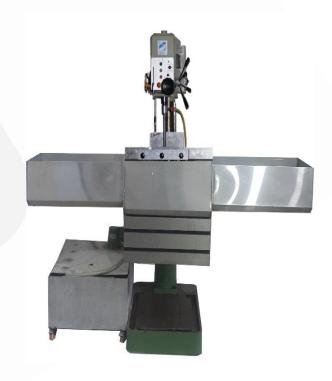

## Plugging Machine-manual

The heavy diamond-tooled drill press is specially designed to deliver various core sample sizes. The standard machine comes with a floor standing drill press, a rotary union, a coolant feeding system, a coolant recovery pan with splash guard and a core clamping vise. The heavy duty fluid swivel connects the coring bits to the drill press while circulating coolant to the bit. The vise assembly is mounted on the pan table and allows the core to be positioned. Various size of coring bits as well as a recirculating coolant system are available.

## **FEATURES:**

Coring bit internal diameter: 1", 1.5", 2"

Maximum coring depth: 13 cm

Drip pan dimension: L x W x H: 600 x 300 x 300 mm

Drill speed: Adjustable

Motor power: 1600 watts

Electrical: 110-220 VAC 1 phase, 50/60 Hz

Weight: 170 kg

Volume: 500x500x1800 mm