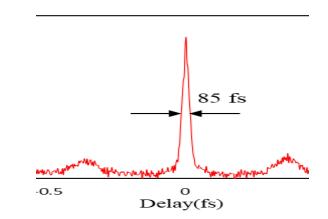

**Material Processing** 

Autocorrelation Trace

## **Technical Specification :**

| Central Wavelength       | 1600 nm                        |
|--------------------------|--------------------------------|
| Output Line width (FWHM) | 85 nm                          |
| Output Average Power     | ≥ 2 W                          |
| Output Pulse Energy      | ≥ 38 nj                        |
| Output Pulse Width       | ≤ 90 fs                        |
| Repetition Rate          | 52 MHz                         |
|                          | ( Under the customer request ) |
| Polarization             | Non polarized                  |
|                          | ( Under the customer request ) |
| Beam Quality (M2)        | ≤ 1.5                          |
| Operating Temperature    | 20 ~ 35 (C°)                   |
| Cooling                  | Air-cooled                     |
| Output Fiber             | 70 cm Long SM Fiber            |
| Operating Voltage        | 220 V @ 50 Hz                  |
| Power Consumption        | ≤ 20 W                         |
| Dimensions               | 350×315×90 mm                  |
| Dimension (mm)           | 600 L *400 W                   |