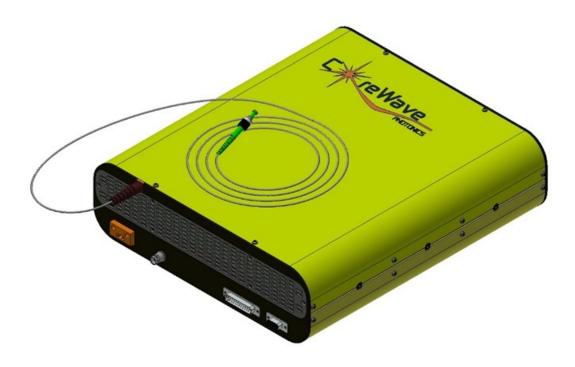

## **Corewave-EDFL1600**

CoreWave's EDFL1600 is an innovative and competing product which provides the customer with ultra-short output pulses as short as 90 fs and output average powers up to 2 W at the central wavelength of 1600 nm. This robust and compact femtosecond fiber laser system is a powerful laser machine which integrates the latest achievements in femtosecond technology into a commercial product. From material processing to spectroscopy and THz physics, this effective solution addresses a wide range of demand. The laser is maintenance-free and ready to use at the press of a single button.

## **Technical Specification :**

| Central Wavelength       | 1600 nm                        |
|--------------------------|--------------------------------|
| Output Line width (FWHM) | 85 nm                          |
| Output Average Power     | ≥ 2 W                          |
| Output Pulse Energy      | ≥ 38 nj                        |
| Output Pulse Width       | ≤ 90 fs                        |
| Repetition Rate          | 52 MHz                         |
|                          | ( Under the customer request ) |
| Polarization             | Non polarized                  |
|                          | ( Under the customer request ) |
| Beam Quality (M2)        | ≤ 1.5                          |
| Operating Temperature    | 20 ~ 35 (C°)                   |
| Cooling                  | Air-cooled                     |
| Output Fiber             | 70 cm Long SM Fiber            |
| Operating Voltage        | 220 V @ 50 Hz                  |
| Power Consumption        | ≤ 20 W                         |
| Dimensions               | 350×315×90 mm                  |
| Dimension (mm)           | 600 L *400 W                   |