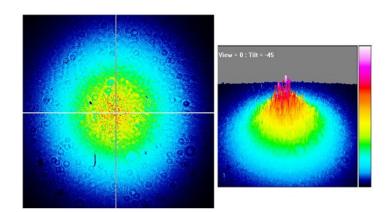

## **Technical Specification :**

| Central Wavelength       | 1600 nm                        |
|--------------------------|--------------------------------|
| Output Line width (FWHM) | 85 nm                          |
| Output Average Power     | ≥ 2 W                          |
| Output Pulse Energy      | ≥ 38 nj                        |
| Output Pulse Width       | ≤ 90 fs                        |
| Repetition Rate          | 52 MHz                         |
|                          | ( Under the customer request ) |
| Polarization             | Non polarized                  |
|                          | ( Under the customer request ) |
| Beam Quality (M2)        | ≤ 1.5                          |
| Operating Temperature    | 20 ~ 35 (C°)                   |
| Cooling                  | Air-cooled                     |
| Output Fiber             | 70 cm Long SM Fiber            |
| Operating Voltage        | 220 V @ 50 Hz                  |
| Power Consumption        | ≤ 20 W                         |
| Dimensions               | 350×315×90 mm                  |
| Dimension (mm)           | 600 L *400 W                   |