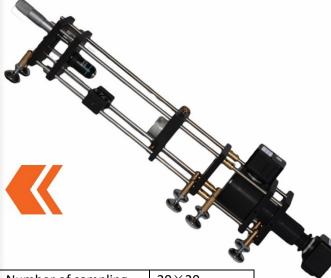

## OPTOOLS

کیت آز*مایشگاه* اپتیک پیشرفته ای*جا*د و سنجش ابیراهی

Number of sampling20×20Sampling Pitch140 μmEffective focal4 mmWavefront Accuracy20 mm