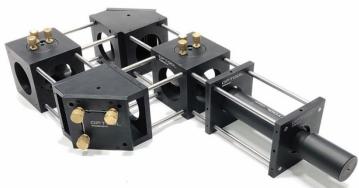

Tel: 02433154212

برخی آزمایشهای قابل اجرا با تداخلسنج مایکلسون

س) مطالعه رفتار دایود لیزر با تغییر مریان

۱) اندازه گیری تغییرات طول موم

۷) اندازه گیری طول همدوسی لیزر

کیت آز*مایشگاه* ایتیک پیشرفته

mail: sale@PartoAfzar.ir