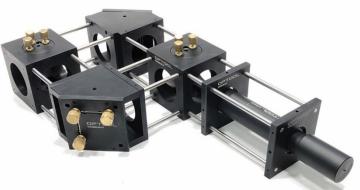

۷) تدافـل دو مـوم تفـت و بدسـت آوردن

س) اندازه گیری ضریب شکست تیغه

۲) اندازه گیری زاویه راس گوه شیشهای

۵) مطالعه اثر قطبش برتداخل

اطراف سیم مامل جریان

زاویه دو موج

شیشهای