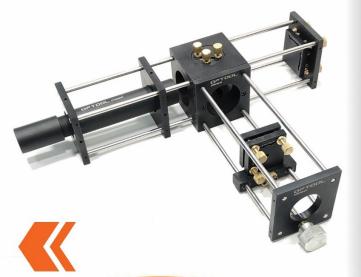

## OPTOOLS

برخی آزمایشهای قابل اجرا با تداخلسنج ماخزندر

ا) مشاهده اثر ناهمدنی دمایی هوا

تداخلسنج *ما*خزندر

| Beam splitter     | 20 mm           |
|-------------------|-----------------|
| Mirror diameter   | 2 inch          |
| Beam expander     | 20 mm           |
| output aperture   |                 |
| Max Beam Diameter | 4 mm            |
| Light Sources     | Laser (class 2) |