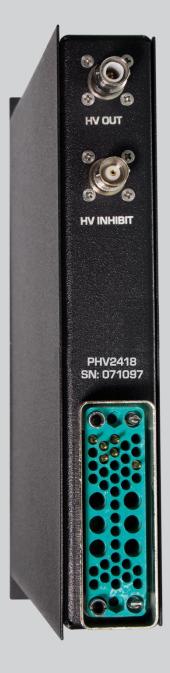

#### Interface Connector

LAN, USB, RS232, Rs485

#### **Output Connector**

SHV connector