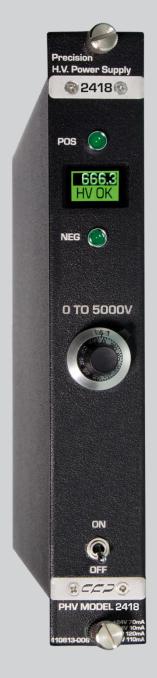

H.V. Power Supply @ 2418 @ NEG (") O TO 5000V & CCD® PHV MODEL 2418

NOISE AND RIPPLE
≤10MV PEAK TO PEAK
ANALOG FRONT PANEL METER

### Description

The CFP Model 2418 High Voltage Power Supply is a single-width NIM module designed primarily for use with photomultiplier and electron multiplier tubes. But it can be used with any detector requiring a bias voltage up to 5000 V and a current level of  $200\mu A$  or less. The 2418 allows the user to select from two continuously adjustable outputs, ranging from ±15 to ±5000 V dc. The output voltage is measured and displayed by an analog voltmeter. In addition, this unit allows the user to has fully separately positive and negative output voltage polarity. The 2418 unit are fully arc and short circuit protected and will limit continuous short circuit output current to less than 120% of maximum rated output current.

#### ON/OFF

Front panel toggle switch enables or disables output

## Voltage

Front panel Multi turn controls switch continuous adjustment of the output voltage

#### **HV** Output

Analog panel meter 0 to 5000 V

#### Inhibit

LED indicates Inhibit status

#### Overload

LED indicates overload status