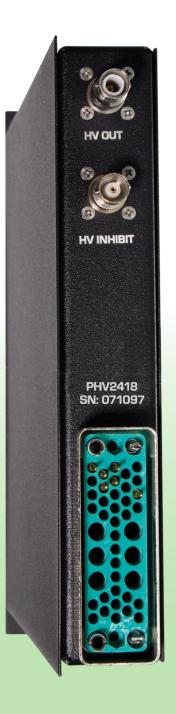

**PHV2418** 

PRECISION HIGH VOLTAGE ±5KV 200μA MODEL PHV2418

# PRECISION HIGH VOLTAGE ±5KV 200μA MODEL PHV 2418

### Description

The CFP Model 2418 High Voltage Power Supply is a single-width NIM module designed primarily for use with photomultiplier and electron multiplier tubes. But it can be used with any detector requiring a bias voltage up to 5000 V and a current level of  $200\mu A$  or less. The 2418 allows the user to select from two continuously adjustable outputs, ranging from ±15 to ±5000 V dc. The output voltage is measured and displayed by an analog voltmeter. In addition, this unit allows the user to has fully separately positive and negative output voltage polarity. The 2418 unit are fully arc and short circuit protected and will limit continuous short circuit output current to less than 120% of maximum rated output current.

#### **Output Connector**

SHV connector