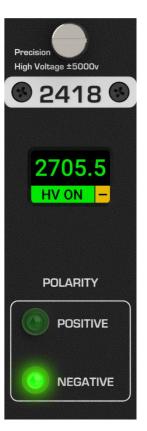

#### POS

Front-panel LED is lit when the bin power is on, if the positive output polarity has been selected

#### NEG

Front-panel LED is lit when the bin power is on, if the negative output polarity has been selected

#### Display

Digital panel for voltage display and other working conditions display.

#### Bias voltage polarity

Positive or negative

Internally selectable. Polarity indicated by front-panel LEDs whenever bin power is on