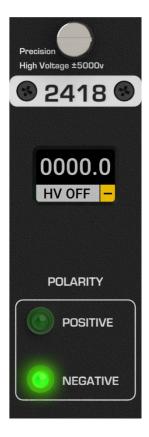

#### NEG

Front-panel LED is lit when the bin power is on, if the negative output polarity has been selected

#### Display

Digital panel for voltage display and other working conditions display.

#### Bias voltage polarity

Positive or negative

Internally selectable. Polarity indicated by front-panel LEDs whenever bin power is on