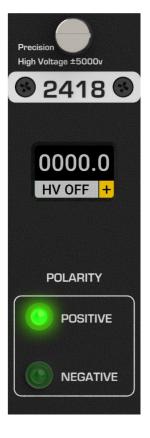

#### POS

Front-panel LED is lit when the bin power is on, if the positive output polarity has been selected

#### NEG

Front-panel LED is lit when the bin power is on, if the negative output polarity has been selected

#### Display

Digital panel for voltage display and other working conditions display.

#### Bias voltage polarity

Positive or negative

Internally selectable. Polarity indicated by front-panel LEDs whenever bin power is on