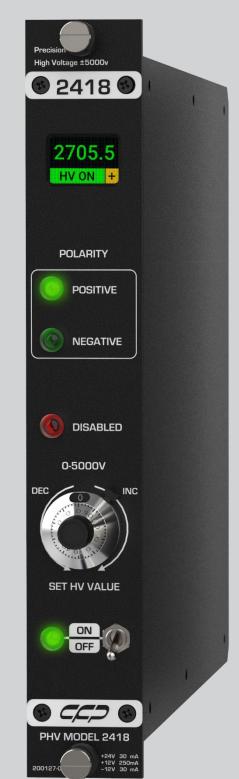

## **PHV2418**

PRECISION HIGH VOLTAGE ±5KV 300µA MODEL PHV2418

# PRECISION HIGH VOLTAGE ±5KV 300µA MODEL PHV 2418

#### **Description**

The CFP Model PHV2418 High Voltage Power Supply is a single-width NIM module designed primarily for use with photomultiplier and electron multiplier tubes. But it can be used with any detector requiring a bias voltage up to 5000 V and a current level of  $300\mu\text{A}$  or less. The 2418 allows the user to select from two continuously adjustable outputs, ranging from  $\pm40$  to  $\pm5000$  V dc. The output voltage is measured and displayed with a digital display. The 2418 unit are fully arc and short circuit protected and will limit continuous short circuit output current to less than 120% of maximum rated output current.

#### ON/OFF

Front panel toggle switch enables or disables output

#### Voltage dial axis

Front panel Multi turn controls switch continuous adjustment of the output voltage

#### POS

Front-panel LED is lit when the bin power is on, if the positive output polarity has been selected

#### NEG

Front-panel LED is lit when the bin power is on, if the negative output polarity has been selected

#### Inhibit

LED indicates Inhibit status

#### Display

Digital panel for voltage display and other working conditions display.

#### Bias voltage polarity

Positive or negative

Internally selectable. Polarity indicated by front-panel LEDs whenever bin power is on