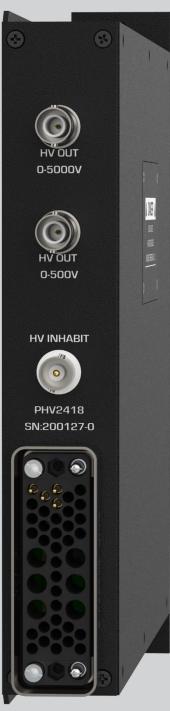

#### Inhibit

TTL Logic High inhibits the HV outputs; min logic High  $\geq\!2.5$  V ; max Logic Low  $\leq\!0.4$  V

#### 5kV HV Output

 $\pm 40$  to  $\pm 5000$  V dc, continuously adjustable,  $300\mu A$  output current

#### 500V HV Output

±4 to ±500 V dc, continuously adjustable

#### **Output Connector**

2 SHV connector for 5KV and 500V outputs