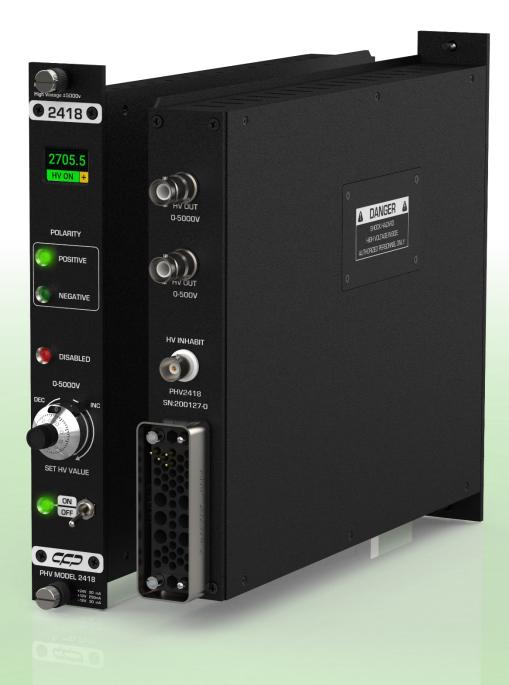

## **PHV2418**

PRECISION HIGH VOLTAGE ±5KV 300µA MODEL PHV2418

# PRECISION HIGH VOLTAGE ±5KV 300µA MODEL PHV 2418

#### **Description**

The CFP Model PHV2418 High Voltage Power Supply is a single-width NIM module designed primarily for use with photomultiplier and electron multiplier tubes. But it can be used with any detector requiring a bias voltage up to 5000 V and a current level of  $300\mu\text{A}$  or less. The 2418 allows the user to select from two continuously adjustable outputs, ranging from  $\pm40$  to  $\pm5000$  V dc. The output voltage is measured and displayed with a digital display. The 2418 unit are fully arc and short circuit protected and will limit continuous short circuit output current to less than 120% of maximum rated output current.

#### **Output Connector**

2 SHV connector for 5KV and 500V outputs

### **Electrical and Mechanical** Unit: PHV2418 Electrical Its power from a NIM bin power supply. Required dc voltages and currents are +24 V, 80 mA; +12 V, 400mA; Power required and -12 V, 10 mA. Physical Dimensions (L x W x H) 220mm x 34mm x 248mm (L x W x H) Net Weight 1.150kg Box Weight 1.360kg 34.00 248.00 **(** 0 193.00 Mechanical 0 Unit: mm