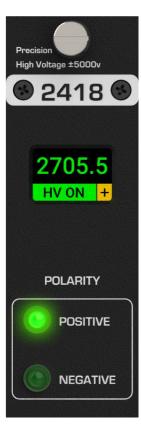

#### POS

Front-panel LED is lit when the bin power is on, if the positive output polarity has been selected

#### Display

Digital panel for voltage display and other working conditions display.

#### Bias voltage polarity

Positive or negative

Internally selectable. Polarity indicated by front-panel LEDs whenever bin power is on