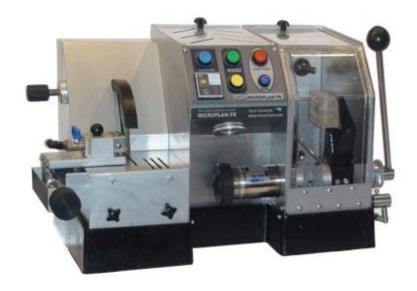

## كاتالوگ دستگاه :

| ECHNICAL DATA / MICROPLAN - TR                                  |   |
|-----------------------------------------------------------------|---|
| 2 Hp , 1500 w , 380 v , Electric Motor                          | • |
| 8" ( 200 mm ) continuous rim diamond blade                      | • |
| 150 mm Diamond grinding CUP                                     | • |
| Stainless Steel sensitive micrometer, 5 micron accuracy         | • |
| Cutting unit with Liner / 0.1 mm accuracy                       |   |
| Automatic Vacuum Sample Holder for cutting and grinding         | • |
| Vacuum unit for automatic Holders, "Vacumet 850"                | • |
| Dewatering and Vacuum pressure regulator Box ,"Univac- 4"       | • |
| Electronic Direction control unit for Bald / cup                | • |
| Electronic Controller Board                                     |   |
| Heavy -duty cast antioxidant alloy base / Stainless steel frame | • |
| Halogen grinding unit light                                     | • |
| Recirculating cooling unit with 40 Liter coolant tank           | • |
| Electronic brake                                                | • |